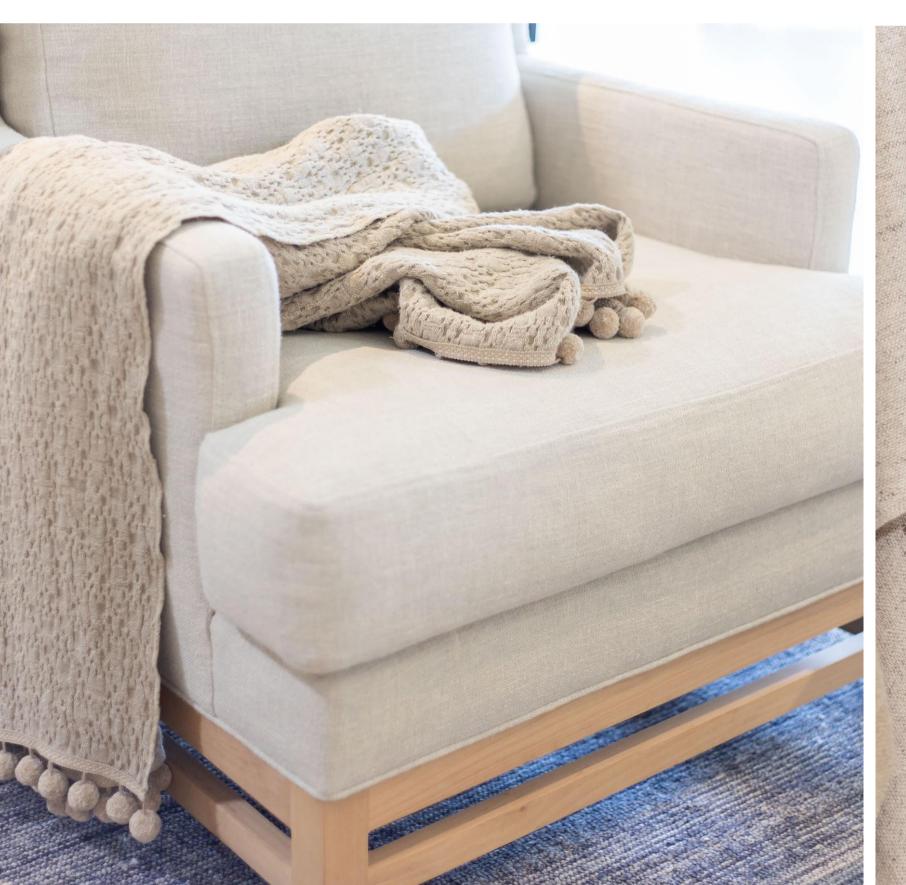

The Lili Alessandra product is made by skilled artisans who translate each piece into a magnificent works of art for your home.

At Moss Studio, we use innovative ideas to choose textiles and materials that cater to seasonal aesthetics. Once our concepts and ideas are built into the finest pieces of furniture, small modifications are implemented to best represent our brand.

From modifying leg pieces, to giving additional curvature and swapping color schemes, each piece is custom ordered and hand made with the most durable materials that speak to our company's character.

Pigeon & Poodle believes the details of a home are just as important as the furniture that fills your rooms. This philosophy is demonstrated in each of our accessories—a gorgeous toothbrush holder or handcrafted canister can elevate an entire bath, the perfect frame can heighten the feel of a whole space, and a good-looking storage basket can be your look's missing link.