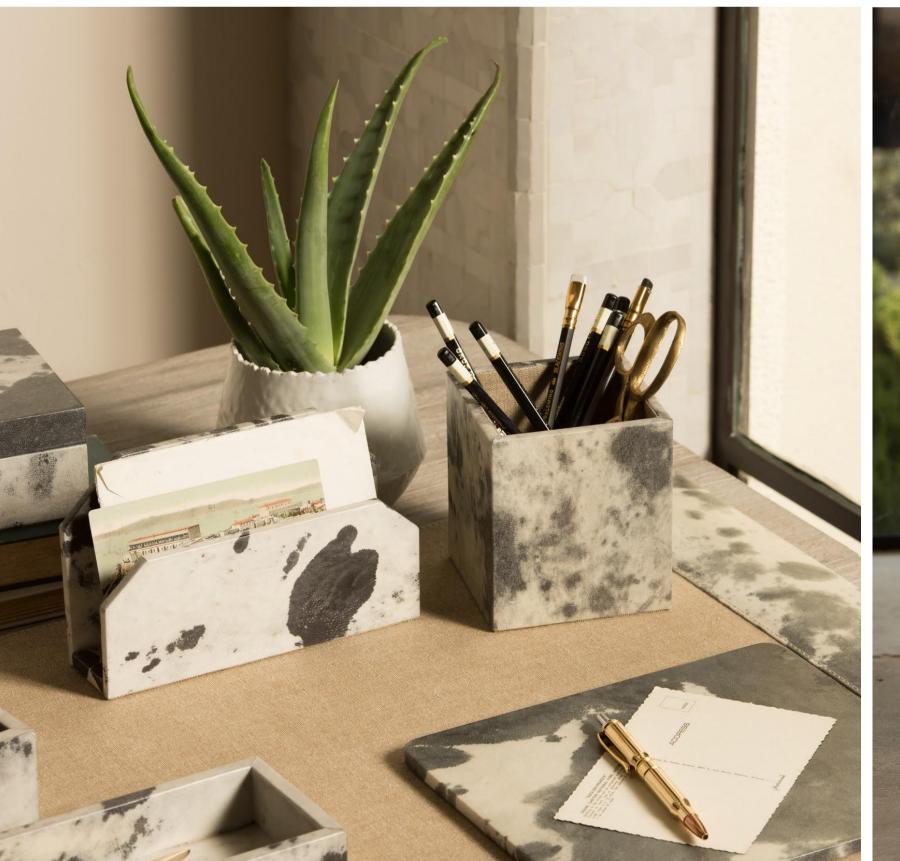

From modifying leg pieces, to giving additional curvature and swapping color schemes, each piece is custom ordered and hand made with the most durable materials that speak to our company's character.

Pigeon & Poodle believes the details of a home are just as important as the furniture that fills your rooms. This philosophy is demonstrated in each of our accessories—a gorgeous toothbrush holder or handcrafted canister can elevate an entire bath, the perfect frame can heighten the feel of a whole space, and a good-looking storage basket can be your look's missing link.