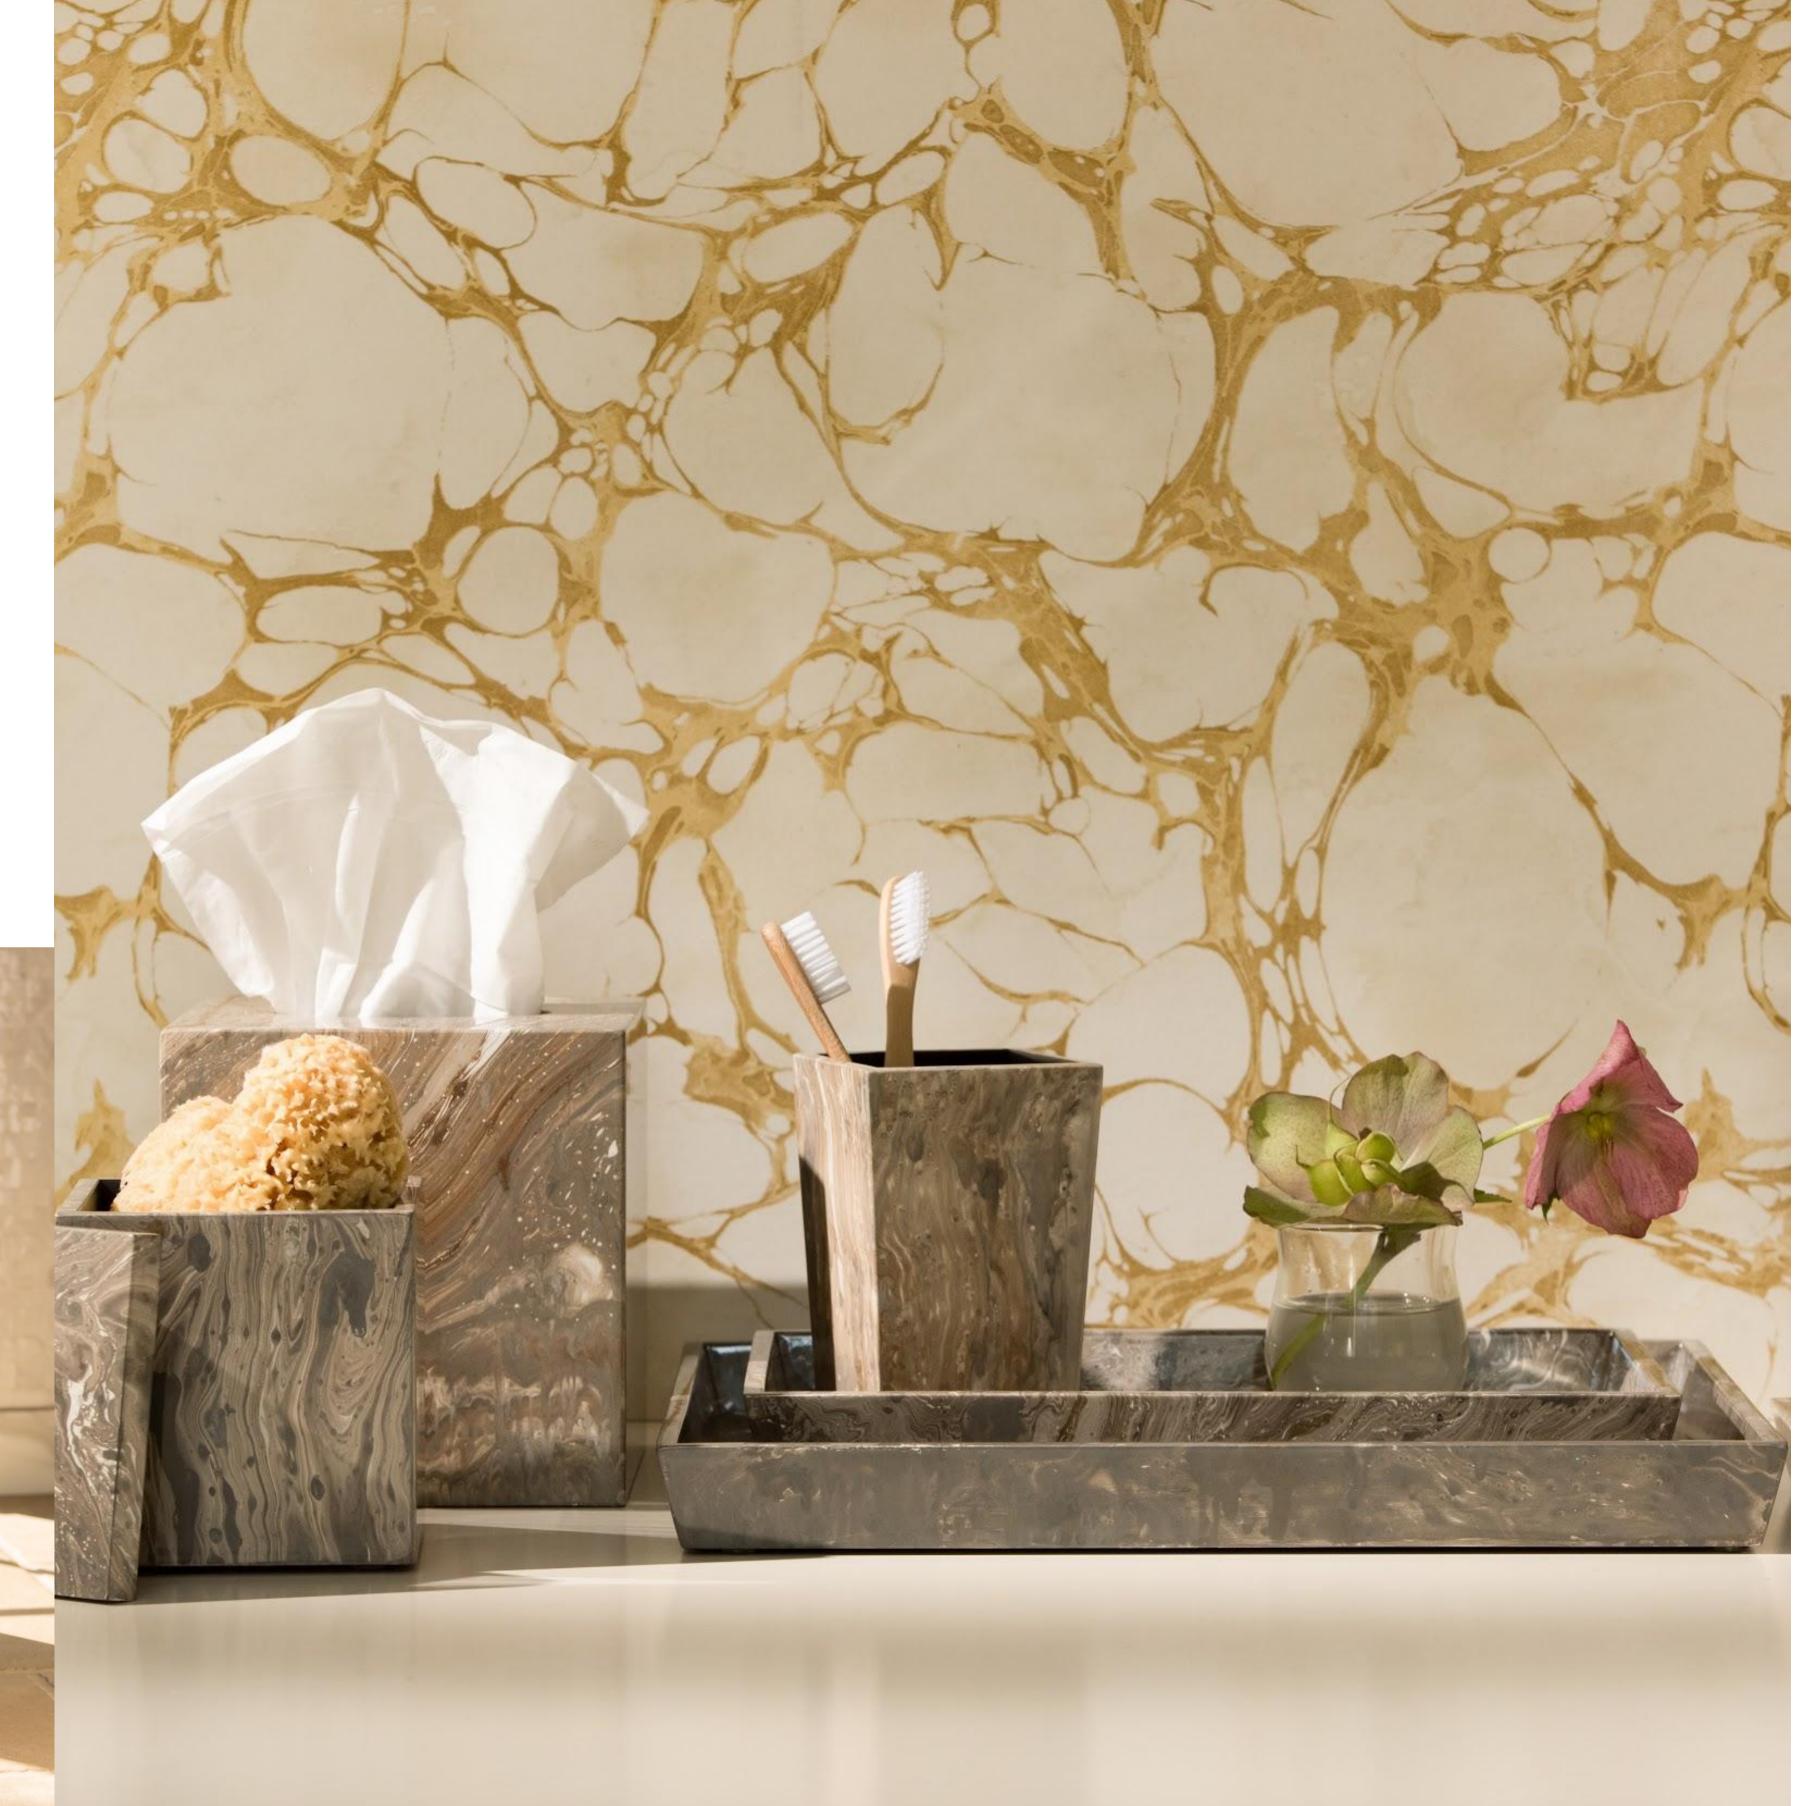

From modifying leg pieces, to giving additional curvature and swapping color schemes, each piece is custom ordered and hand made with the most durable materials that speak to our company's character.

Pigeon & Poodle believes the details of a home are just as important as the furniture that fills your rooms. This philosophy is demonstrated in each of our accessories—a gorgeous toothbrush holder or handcrafted canister can elevate an entire bath, the perfect frame can heighten the feel of a whole space, and a good-looking storage basket can be your look's missing link.