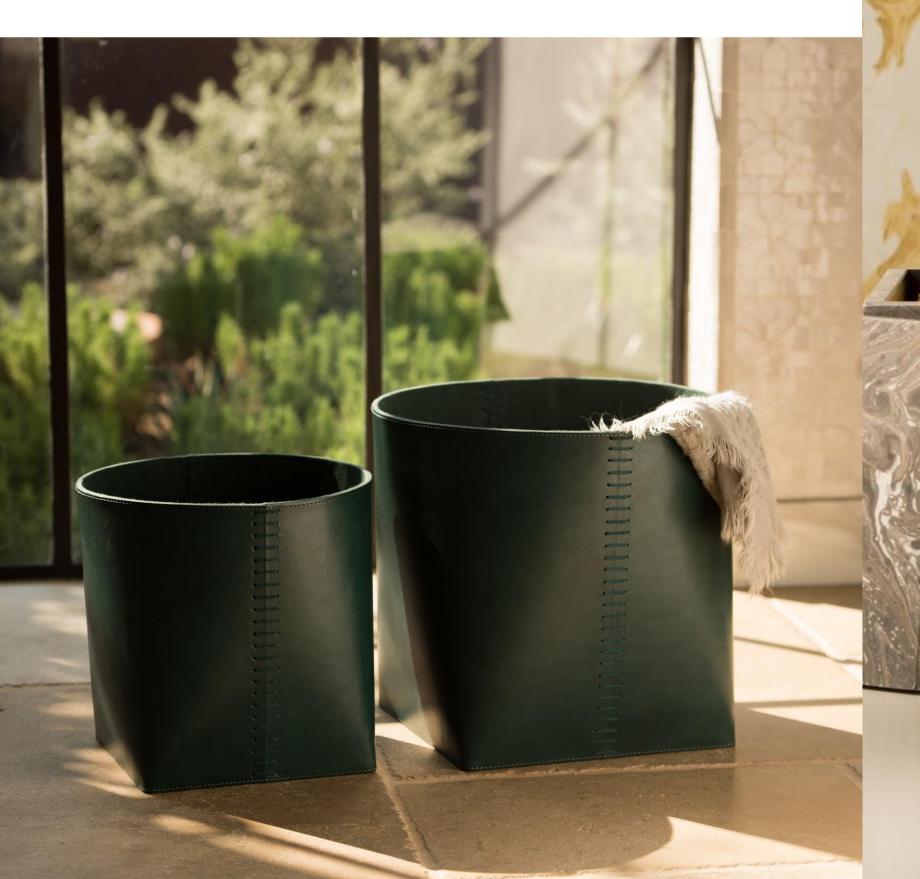

From modifying leg pieces, to giving additional curvature and swapping color schemes, each piece is custom ordered and hand made with the most durable materials that speak to our company's character.

Pigeon & Poodle believes the details of a home are just as important as the furniture that fills your rooms. This philosophy is demonstrated in each of our accessories—a gorgeous toothbrush holder or handcrafted canister can elevate an entire bath, the perfect frame can heighten the feel of a whole space, and a good-looking storage basket can be your look's missing link.