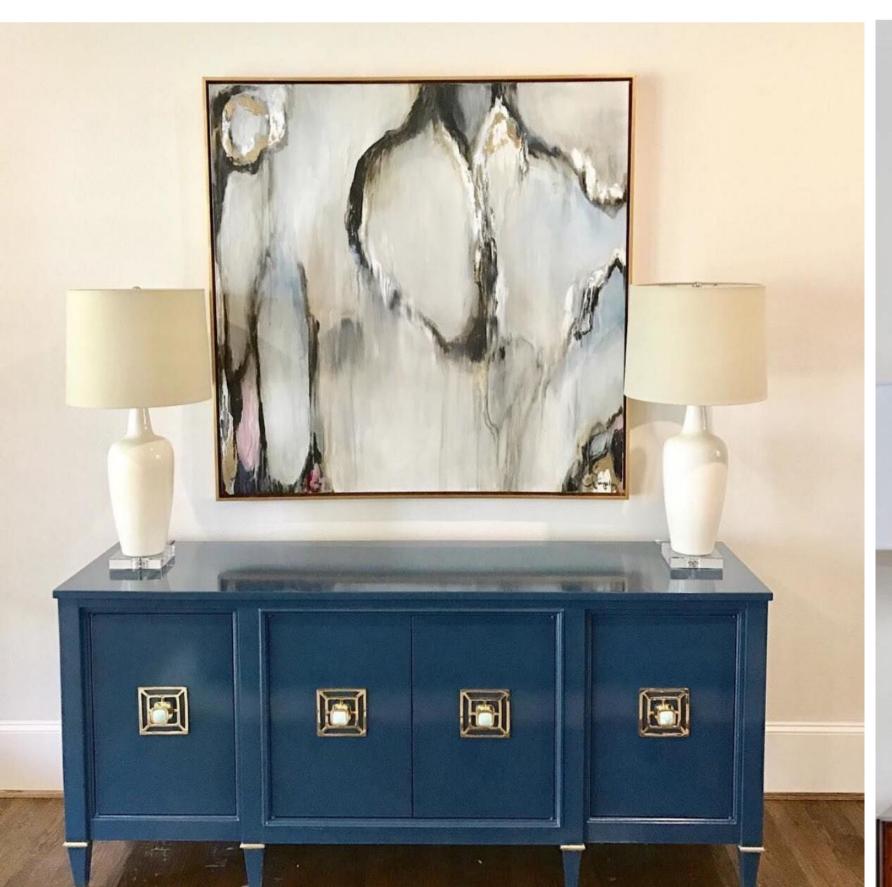

## ill pumpelly

Jill Pumpelly expresses her surroundings and feelings through abstract forms. She is inspired by human nature and the ways in which humans perceive themselves and the world around them. Each composition develops organically and through the process, she applies paint in layers, allowing traces of previous layers to remain visible so the colors can react with one another until a particular balance, depth, and feeling are present.

As an artist and former interior designer, Jill has a unique understanding of both the creation process, but also how it fits within the context of a home.

Lili Alessandra product ranges from "old world baroque" to "neoclassical elegance" to "modern naturalistic". Lili's passion for texture brings a unique mix of fabrics and colors that are defined with an array of embroidered and applique techniques.