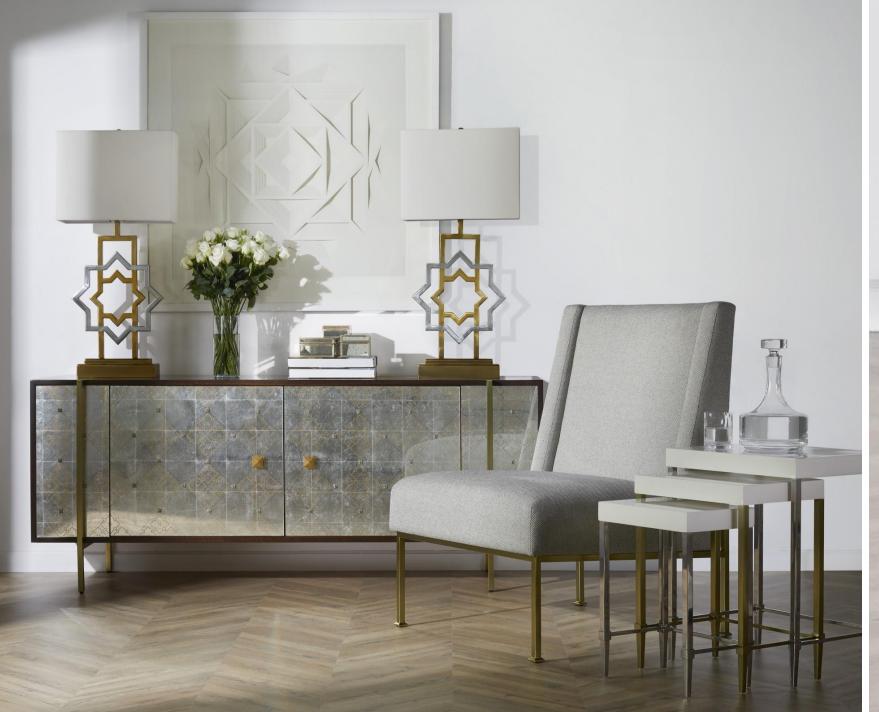

From modifying leg pieces, to giving additional curvature and swapping color schemes, each piece is custom ordered and hand made with the most durable materials that speak to our company's character.

Pigeon & Poodle believes the details of a home are just as important as the furniture that fills your rooms. This philosophy is demonstrated in each of our accessories—a gorgeous toothbrush holder or handcrafted canister can elevate an entire bath, the perfect frame can heighten the feel of a whole space, and a good-looking storage basket can be your look's missing link.