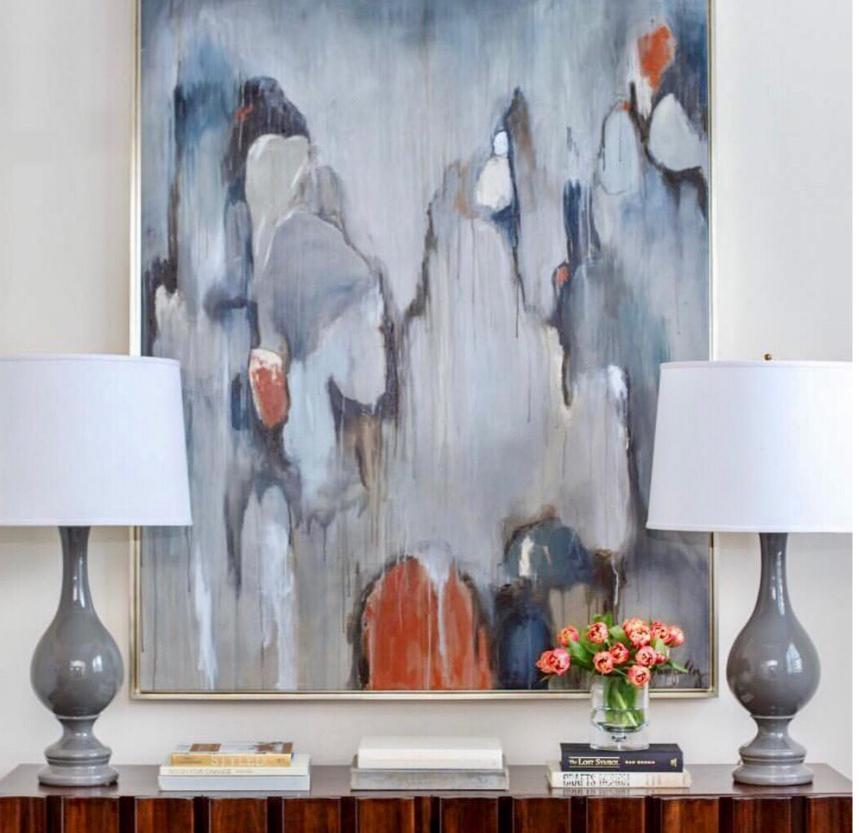

## ill pumpelly

Jill Pumpelly expresses her surroundings and feelings through abstract forms. She is inspired by human nature and the ways in which humans perceive themselves and the world around them. Each composition develops organically and through the process, she applies paint in layers, allowing traces of previous layers to remain visible so the colors can react with one another until a particular balance, depth, and feeling are present.

As an artist and former interior designer, Jill has a unique understanding of both the creation process, but also how it fits within the context of a home.

Lili Alessandra product ranges from "old world baroque" to "neoclassical elegance" to "modern naturalistic". Lili's passion for texture brings a unique mix of fabrics and colors that are defined with an array of embroidered and applique techniques.