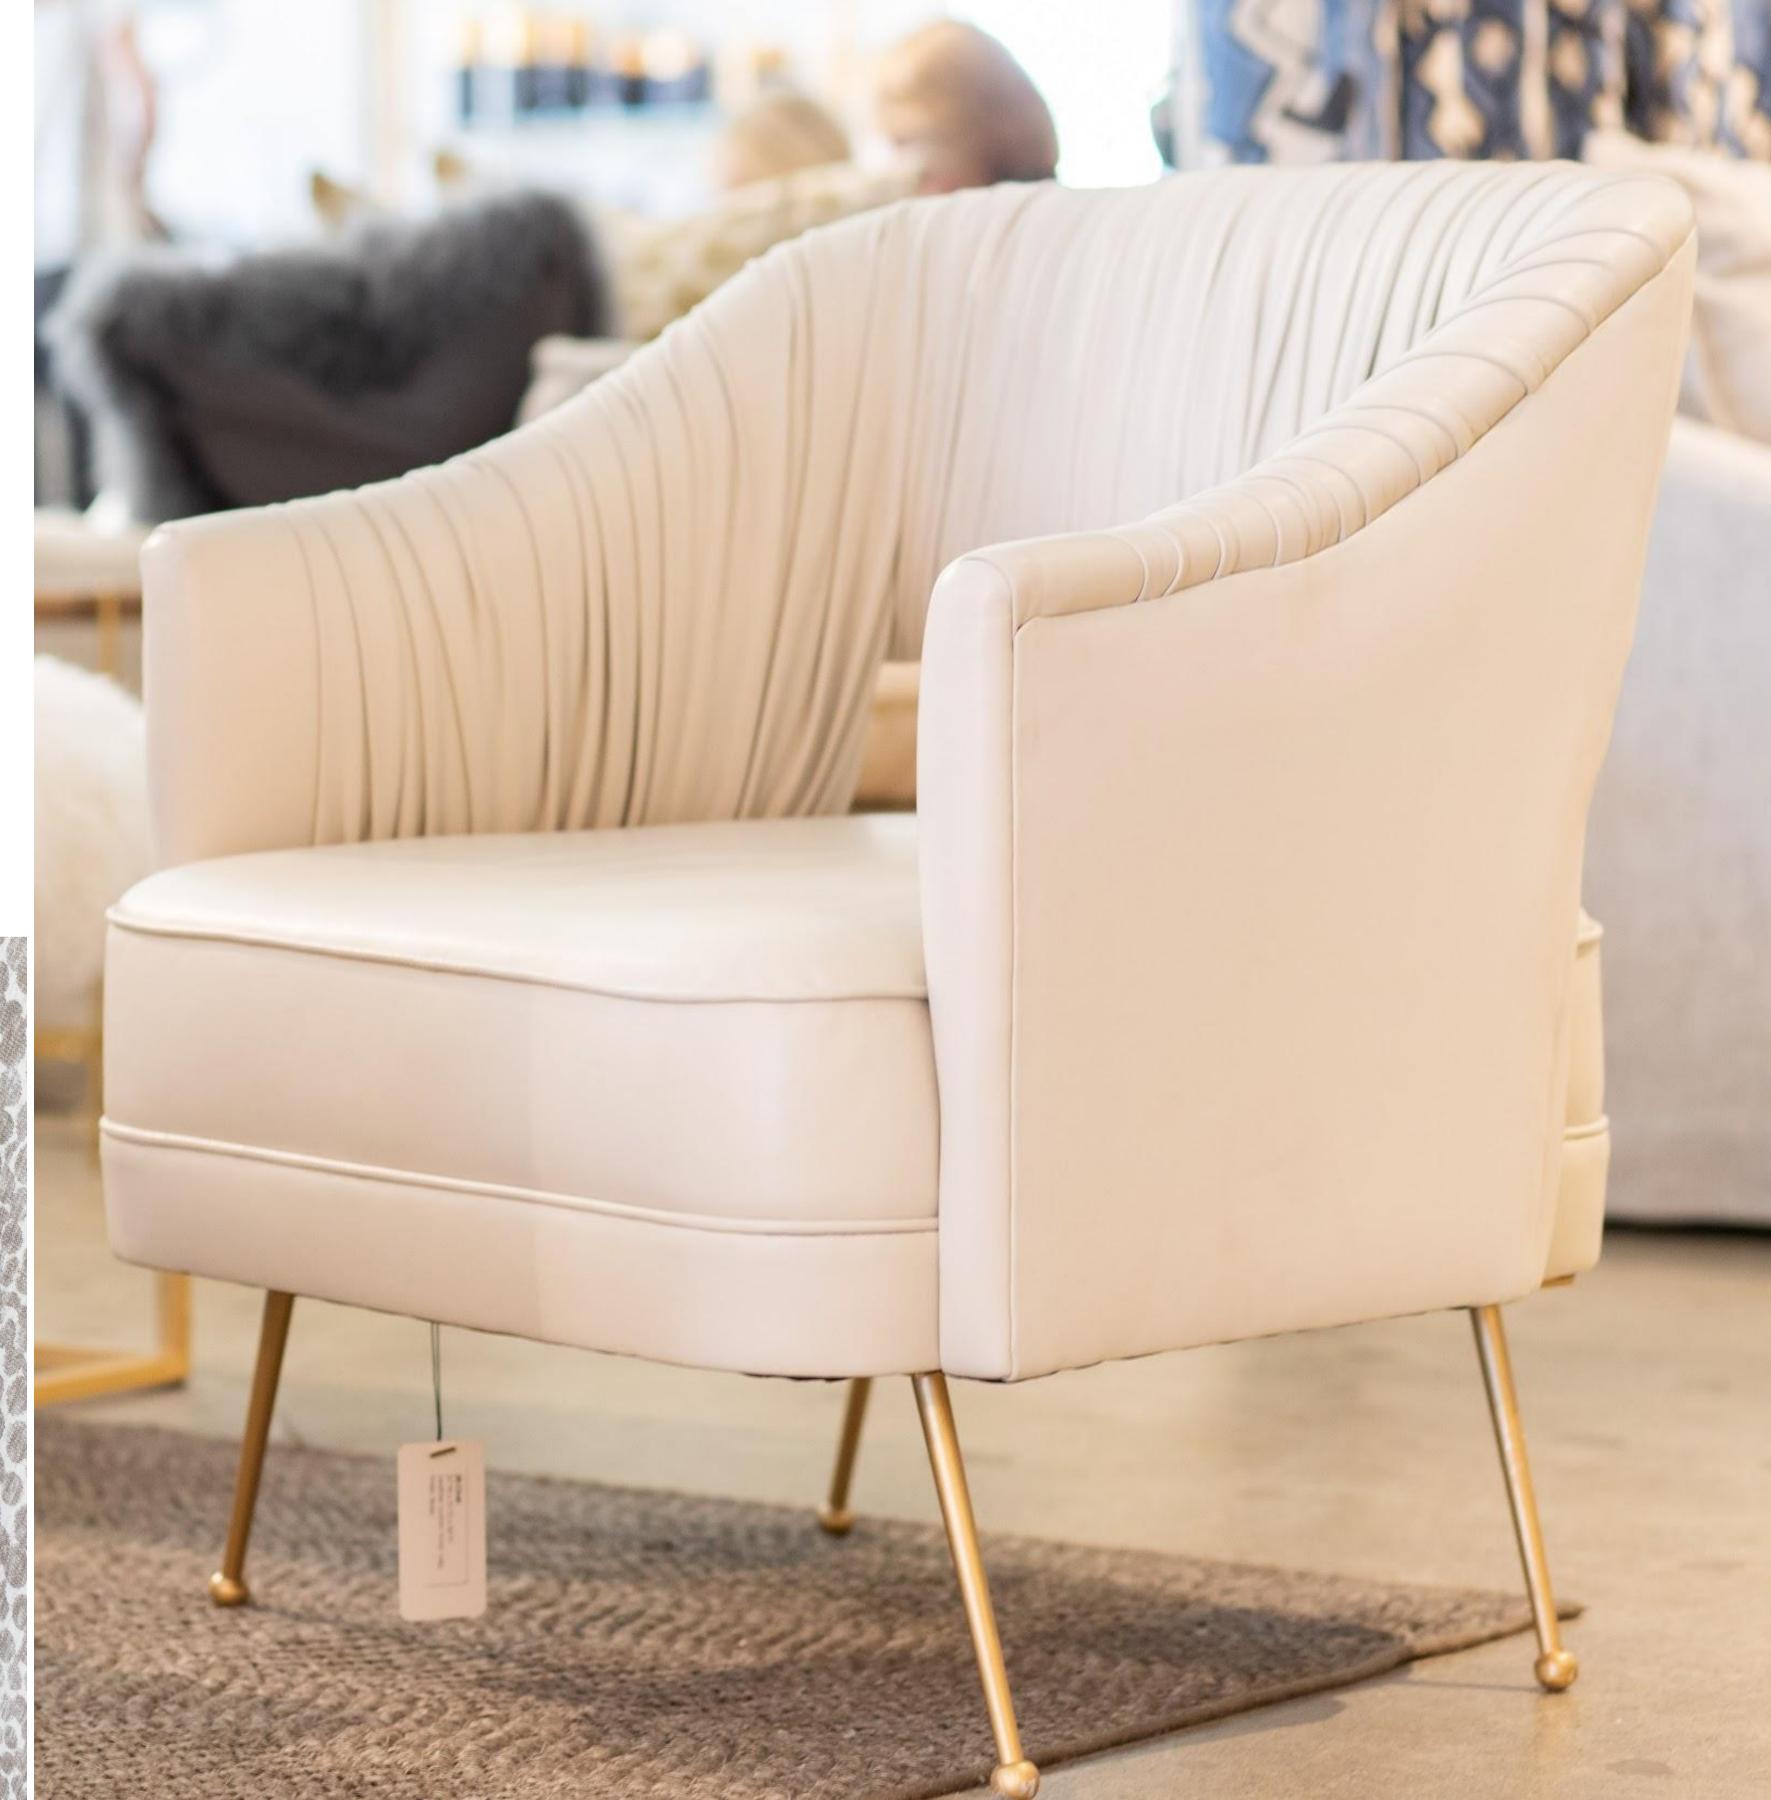

The Lili Alessandra product is made by skilled artisans who translate each piece into a magnificent works of art for your home.

At Moss Studio, we use innovative ideas to choose textiles and materials that cater to seasonal aesthetics. Once our concepts and ideas are built into the finest pieces of furniture, small modifications are implemented to best represent our brand.

From modifying leg pieces, to giving additional curvature and swapping color schemes, each piece is custom ordered and hand made with the most durable materials that speak to our company's character.

Pigeon & Poodle believes the details of a home are just as important as the furniture that fills your rooms. This philosophy is demonstrated in each of our accessories—a gorgeous toothbrush holder or handcrafted canister can elevate an entire bath, the perfect frame can heighten the feel of a whole space, and a good-looking storage basket can be your look's missing link.