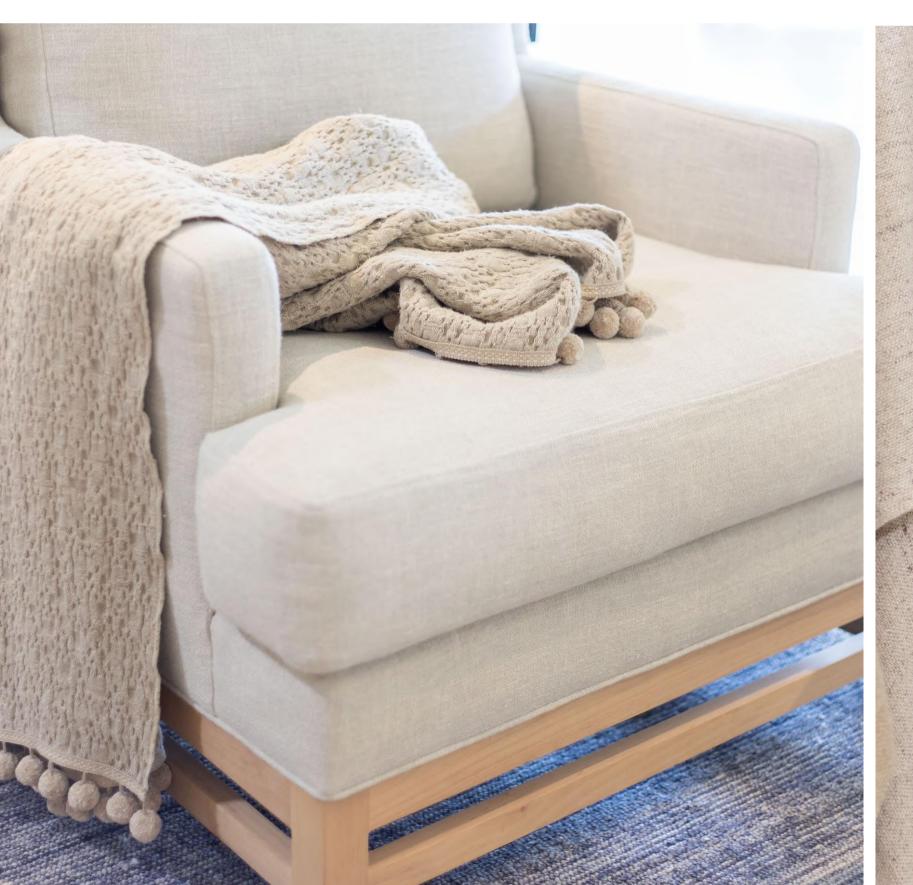

The Lili Alessandra product is made by skilled artisans who translate each piece into a magnificent works of art for your home.

At Moss Studio, we use innovative ideas to choose textiles and materials that cater to seasonal aesthetics. Once our concepts and ideas are built into the finest pieces of furniture, small modifications are implemented to best represent our brand.

From modifying leg pieces, to giving additional curvature and swapping color schemes, each piece is custom ordered and hand made with the most durable materials that speak to our company's character.