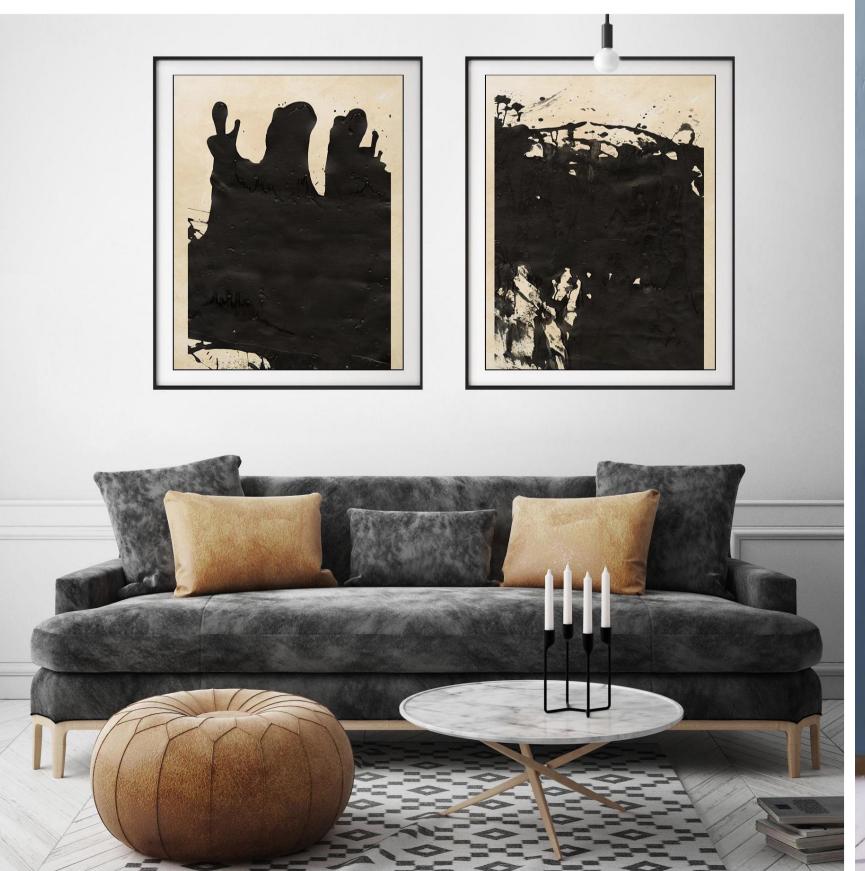

The Lili Alessandra product is made by skilled artisans who translate each piece into a magnificent works of art for your home.

At Moss Studio, we use innovative ideas to choose textiles and materials that cater to seasonal aesthetics. Once our concepts and ideas are built into the finest pieces of furniture, small modifications are implemented to best represent our brand.

From modifying leg pieces, to giving additional curvature and swapping color schemes, each piece is custom ordered and hand made with the most durable materials that speak to our company's character.