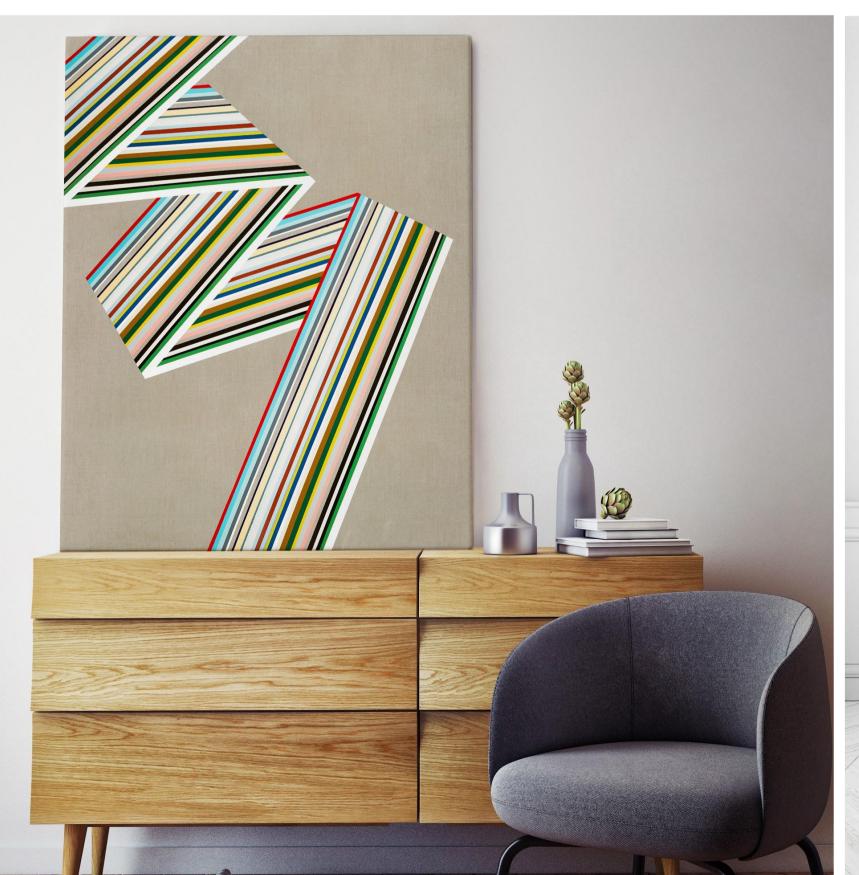

## ill pumpelly

Jill Pumpelly expresses her surroundings and feelings through abstract forms. She is inspired by human nature and the ways in which humans perceive themselves and the world around them. Each composition develops organically and through the process, she applies paint in layers, allowing traces of previous layers to remain visible so the colors can react with one another until a particular balance, depth, and feeling are present.

As an artist and former interior designer, Jill has a unique understanding of both the creation process, but also how it fits within the context of a home.

Lili Alessandra product ranges from "old world baroque" to "neoclassical elegance" to "modern naturalistic". Lili's passion for texture brings a unique mix of fabrics and colors that are defined with an array of embroidered and applique techniques.