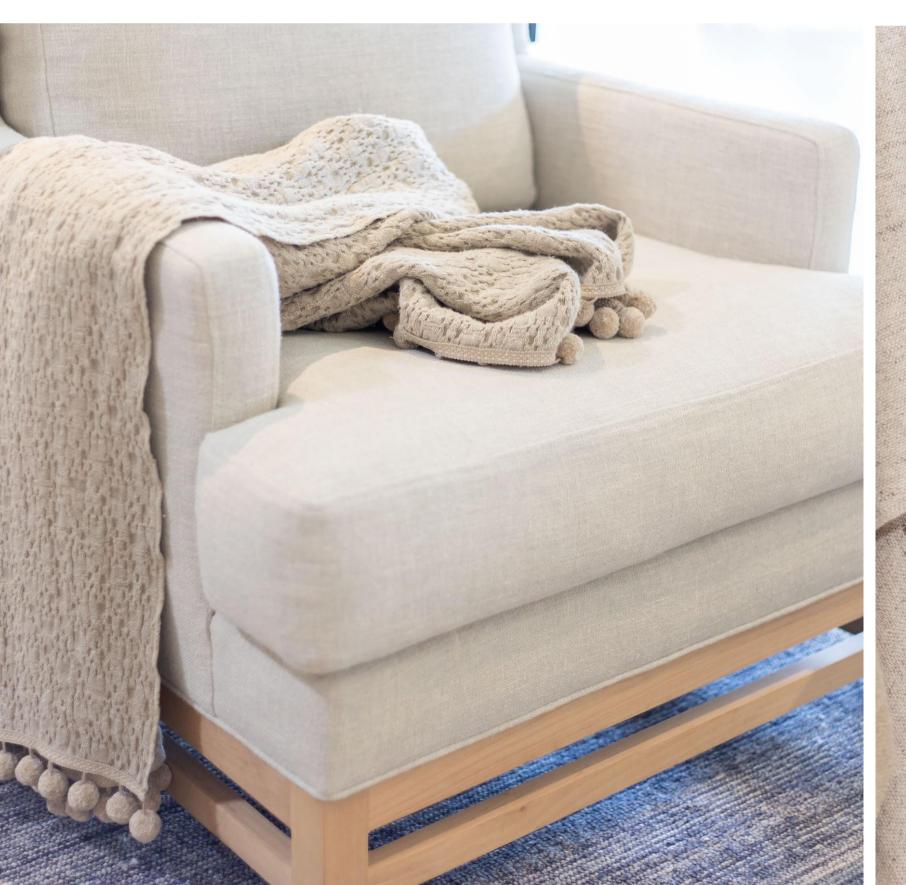

The Lili Alessandra product is made by skilled artisans who translate each piece into a magnificent works of art for your home.

At Moss Studio, we use innovative ideas to choose textiles and materials that cater to seasonal aesthetics. Once our concepts and ideas are built into the finest pieces of furniture, small modifications are implemented to best represent our brand.

From modifying leg pieces, to giving additional curvature and swapping color schemes, each piece is custom ordered and hand made with the most durable materials that speak to our company's character.