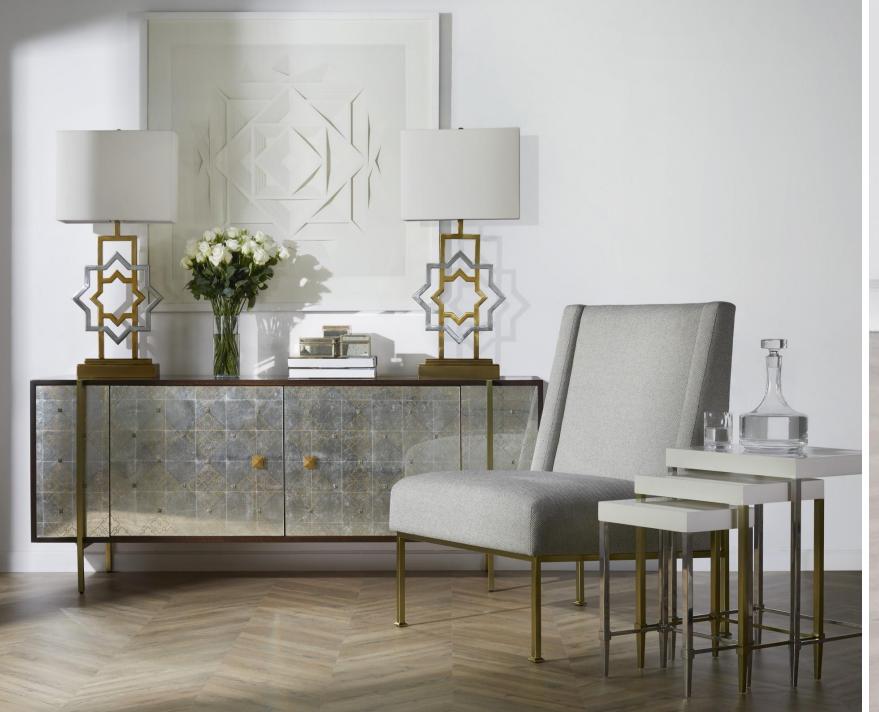

The Lili Alessandra product is made by skilled artisans who translate each piece into a magnificent works of art for your home.

At Moss Studio, we use innovative ideas to choose textiles and materials that cater to seasonal aesthetics. Once our concepts and ideas are built into the finest pieces of furniture, small modifications are implemented to best represent our brand.

From modifying leg pieces, to giving additional curvature and swapping color schemes, each piece is custom ordered and hand made with the most durable materials that speak to our company's character.