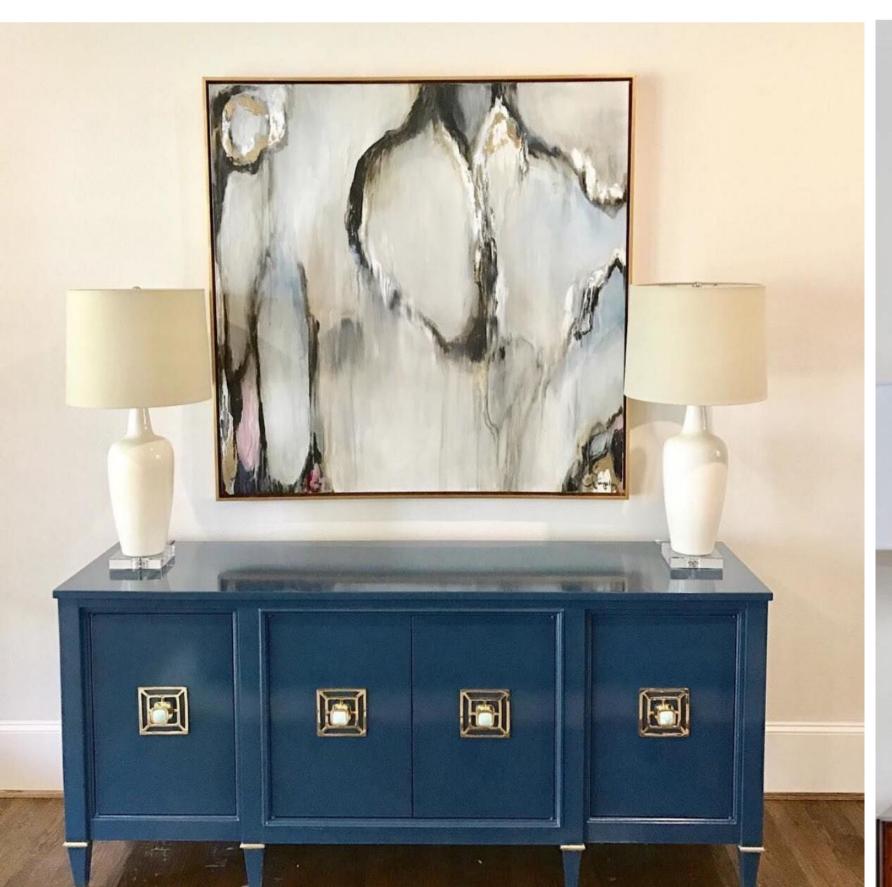

## GRAND IMAGE HOME

Grand Image HOME was designed so that every individual can curate their own personal and unique collection. By consistently carrying select artists and frame designs throughout each line, the artwork can be mix and matched for a polished and personalized look no matter your style. From bold statement pieces, to intimate ornate illustrations, atmospheric abstracts, and dramatic modern photography, there's truly something here for everyone.

Bring Grand Image HOME.

## ill pumpelly

Jill Pumpelly expresses her surroundings and feelings through abstract forms. She is inspired by human nature and the ways in which humans perceive themselves and the world around them. Each composition develops organically and through the process, she applies paint in layers, allowing traces of previous layers to remain visible so the colors can react with one another until a particular balance, depth, and feeling are present.

As an artist and former interior designer, Jill has a unique understanding of both the creation process, but also how it fits within the context of a home.

Lili Alessandra product ranges from "old world baroque" to "neoclassical elegance" to "modern naturalistic". Lili's passion for texture brings a unique mix of fabrics and colors that are defined with an array of embroidered and applique techniques.