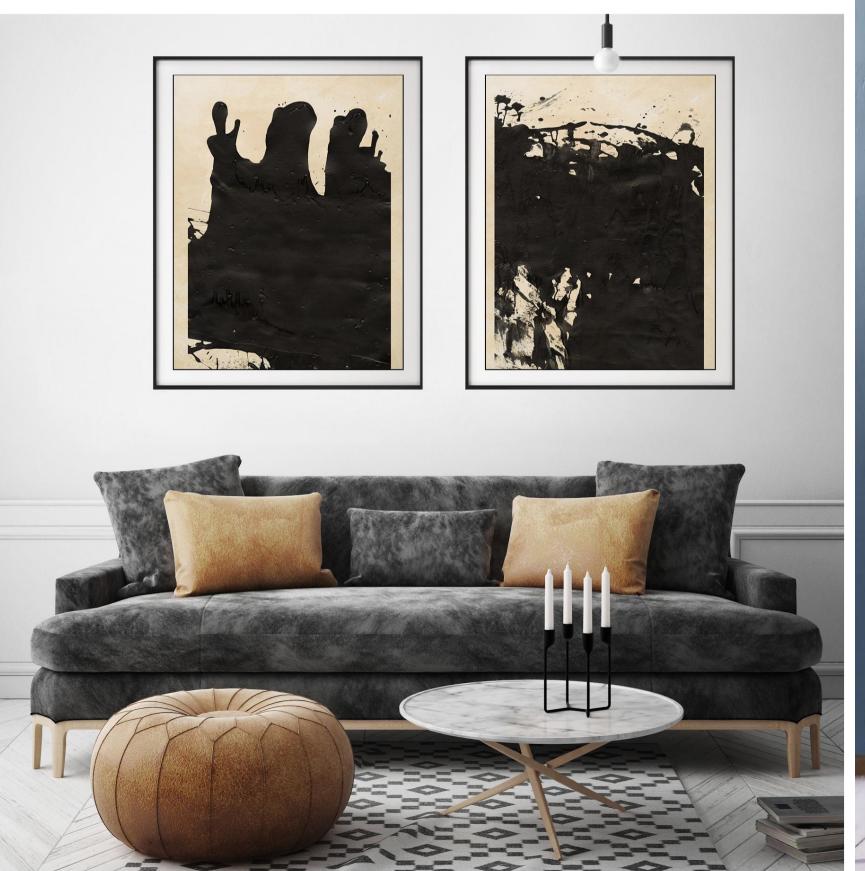

## GRAND IMAGE HOME

Grand Image HOME was designed so that every individual can curate their own personal and unique collection. By consistently carrying select artists and frame designs throughout each line, the artwork can be mix and matched for a polished and personalized look no matter your style. From bold statement pieces, to intimate ornate illustrations, atmospheric abstracts, and dramatic modern photography, there's truly something here for everyone.

Bring Grand Image HOME.

## ill pumpelly

Jill Pumpelly expresses her surroundings and feelings through abstract forms. She is inspired by human nature and the ways in which humans perceive themselves and the world around them. Each composition develops organically and through the process, she applies paint in layers, allowing traces of previous layers to remain visible so the colors can react with one another until a particular balance, depth, and feeling are present.

As an artist and former interior designer, Jill has a unique understanding of both the creation process, but also how it fits within the context of a home.

Lili Alessandra product ranges from "old world baroque" to "neoclassical elegance" to "modern naturalistic". Lili's passion for texture brings a unique mix of fabrics and colors that are defined with an array of embroidered and applique techniques.