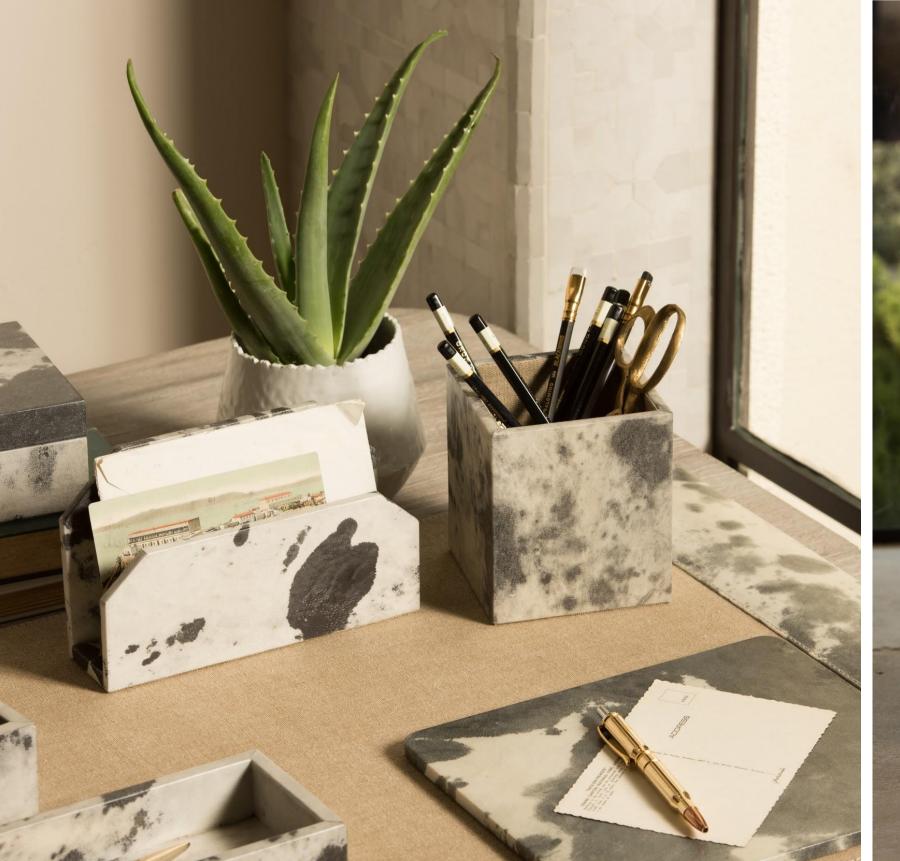

From modifying leg pieces, to giving additional curvature and swapping color schemes, each piece is custom ordered and hand made with the most durable materials that speak to our company's character.

Pigeon & Poodle believes the details of a home are just as important as the furniture that fills your rooms. This philosophy is demonstrated in each of our accessories—a gorgeous toothbrush holder or handcrafted canister can elevate an entire bath, the perfect frame can heighten the feel of a whole space, and a good-looking storage basket can be your look's missing link.