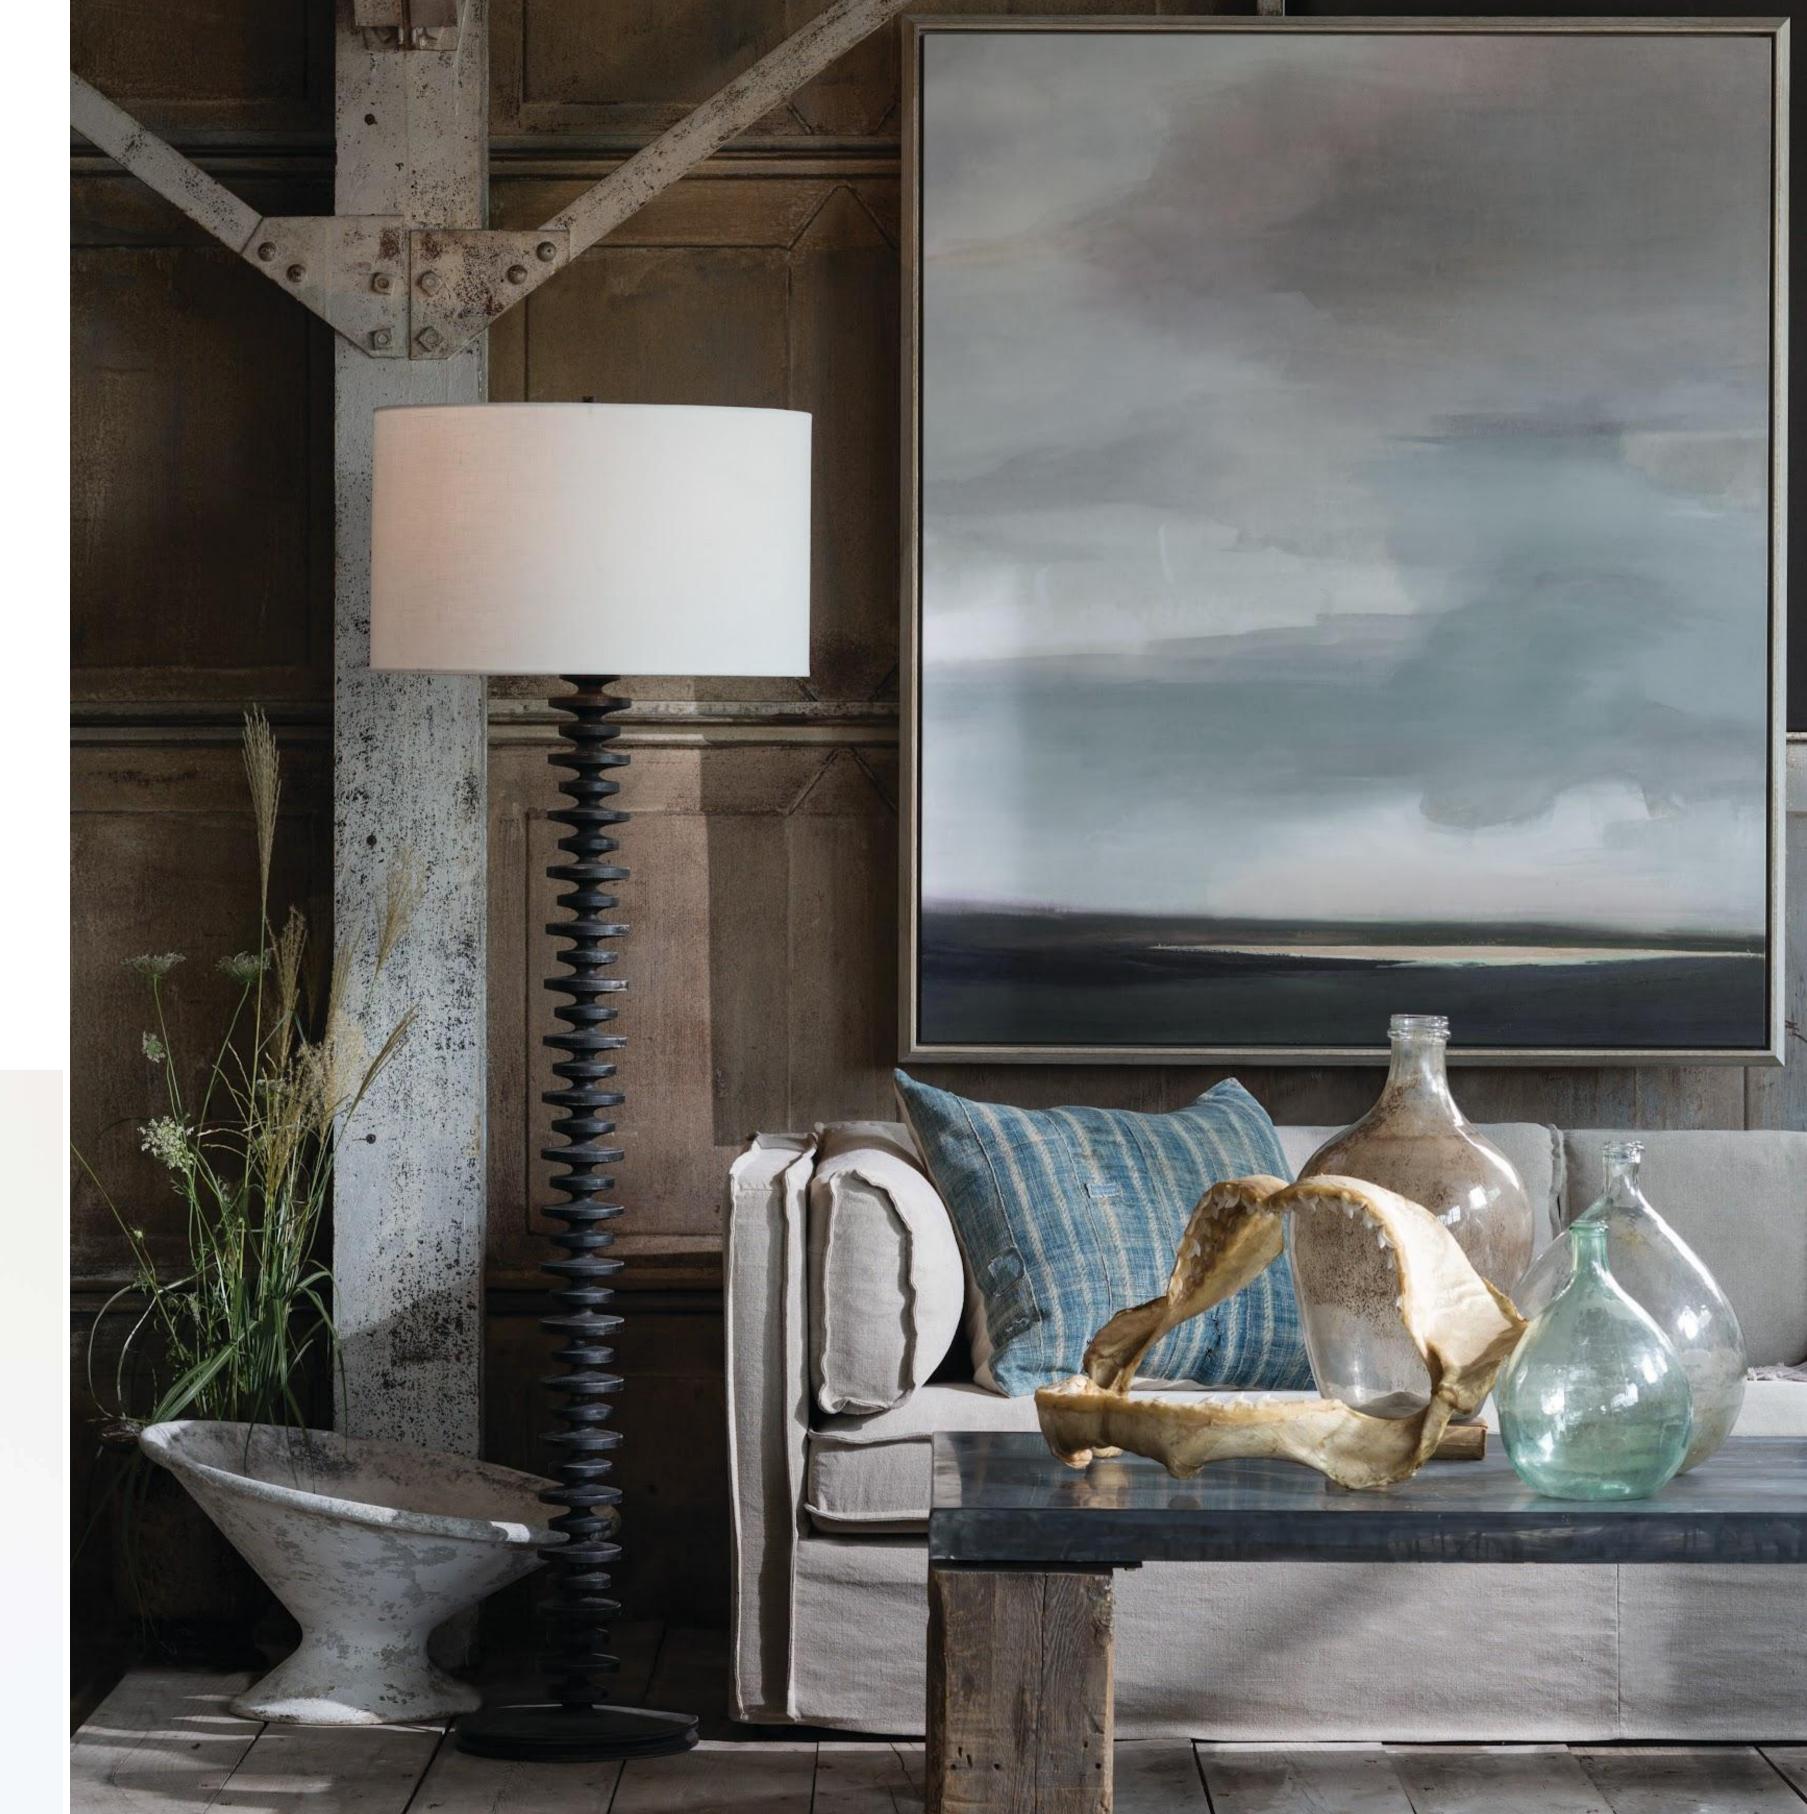

The Lili Alessandra product is made by skilled artisans who translate each piece into a magnificent works of art for your home.

At Moss Studio, we use innovative ideas to choose textiles and materials that cater to seasonal aesthetics. Once our concepts and ideas are built into the finest pieces of furniture, small modifications are implemented to best represent our brand.

From modifying leg pieces, to giving additional curvature and swapping color schemes, each piece is custom ordered and hand made with the most durable materials that speak to our company's character.

Pigeon & Poodle believes the details of a home are just as important as the furniture that fills your rooms. This philosophy is demonstrated in each of our accessories—a gorgeous toothbrush holder or handcrafted canister can elevate an entire bath, the perfect frame can heighten the feel of a whole space, and a good-looking storage basket can be your look's missing link.