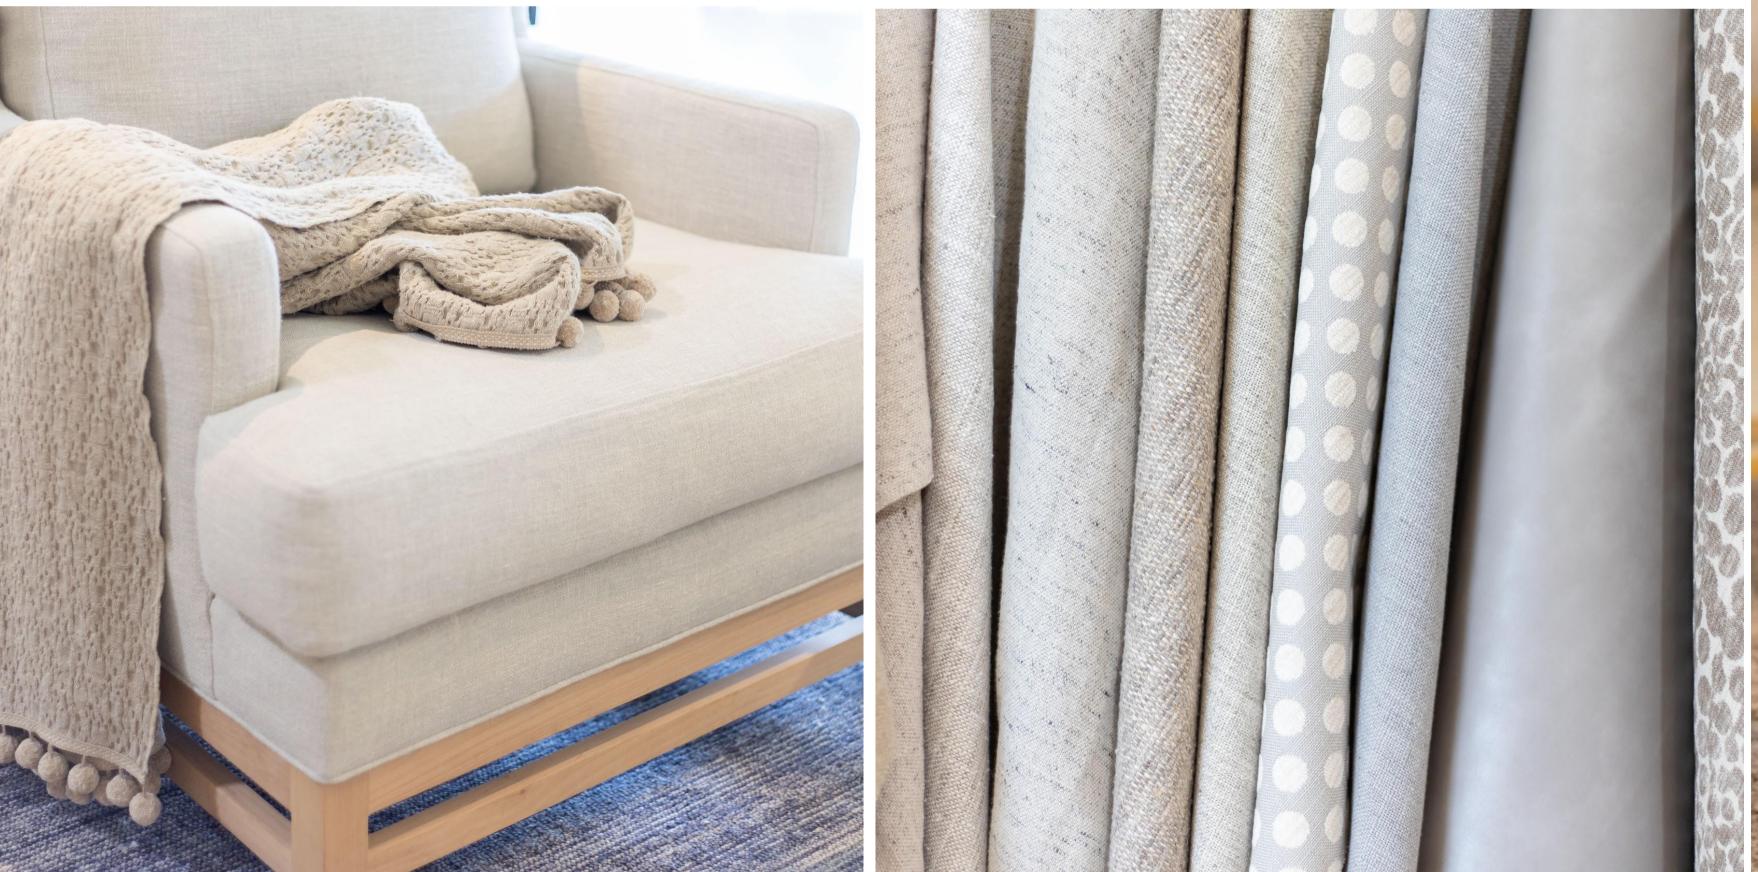

The Lili Alessandra product is made by skilled artisans who translate each piece into a magnificent works of art for your home.

At Moss Studio, we use innovative ideas to choose textiles and materials that cater to seasonal aesthetics. Once our concepts and ideas are built into the finest pieces of furniture, small modifications are implemented to best represent our brand.

From modifying leg pieces, to giving additional curvature and swapping color schemes, each piece is custom ordered and hand made with the most durable materials that speak to our company's character.