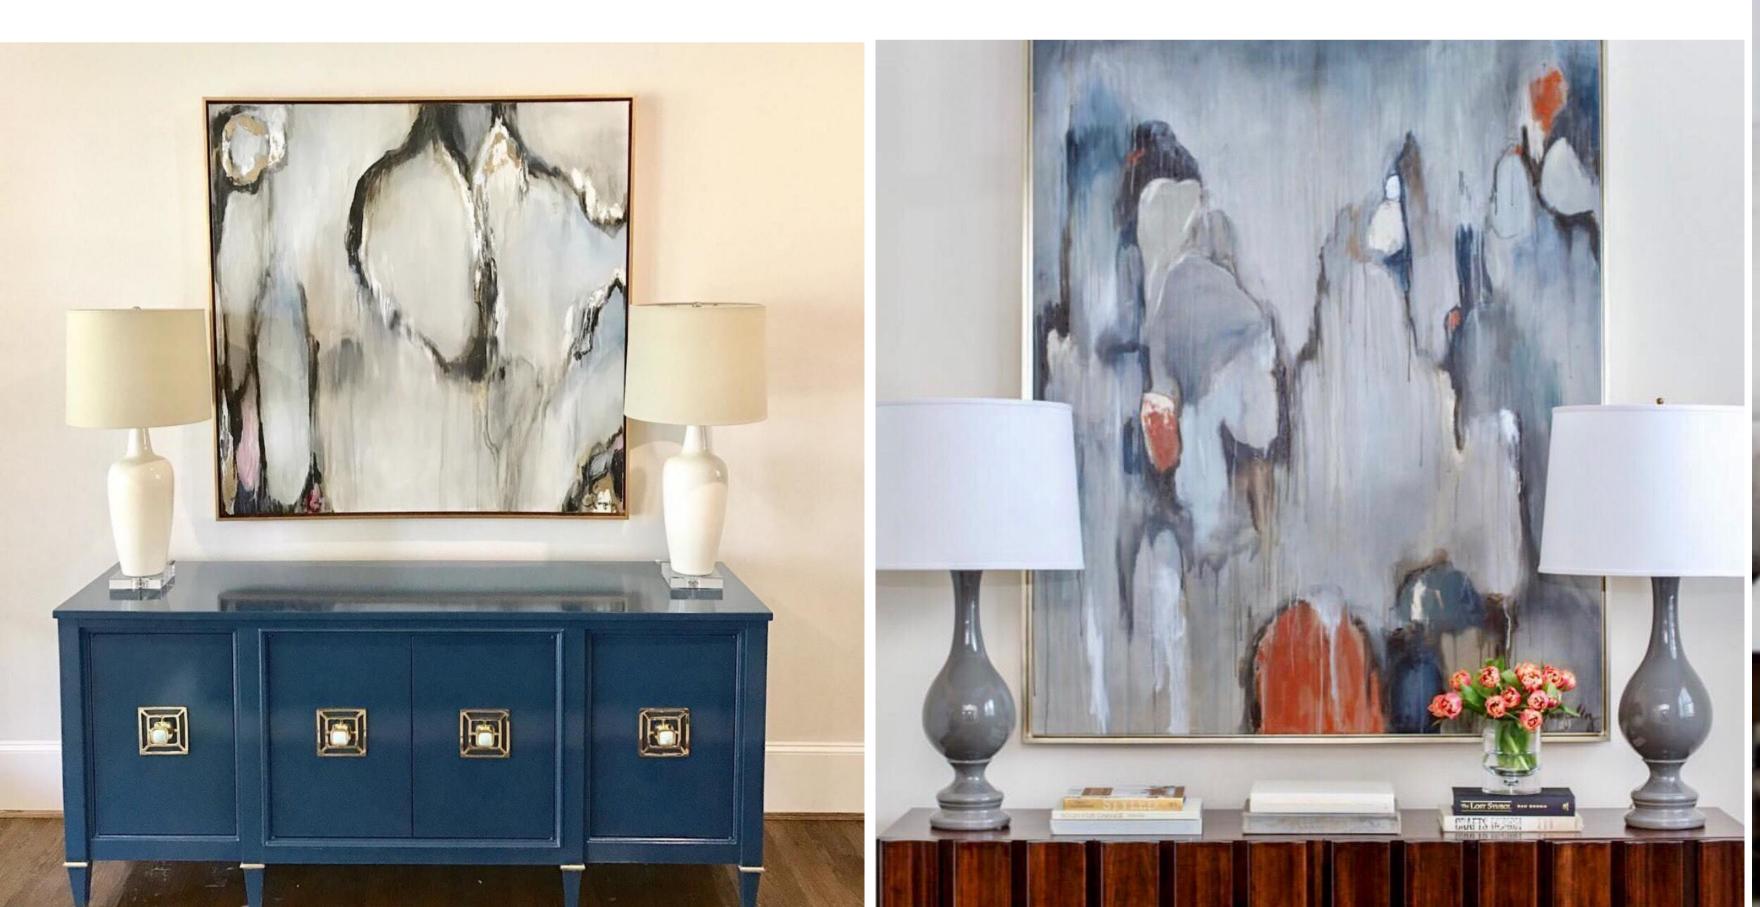

### **jill pumpelly** FINE ART

Jill Pumpelly expresses her surroundings and feelings through abstract forms. She is inspired by human nature and the ways in which humans perceive themselves and the world around them. Each composition develops organically and through the process, she applies paint in layers, allowing traces of previous layers to remain visible so the colors can react with one another until a particular balance, depth, and feeling are present.

As an artist and former interior designer, Jill has a unique understanding of both the creation process, but also how it fits within the context of a home.

Lili Alessandra product ranges from "old world baroque" to "neoclassical elegance" to "modern naturalistic". Lili's passion for texture brings a unique mix of fabrics and colors that are defined with an array of embroidered and applique techniques.