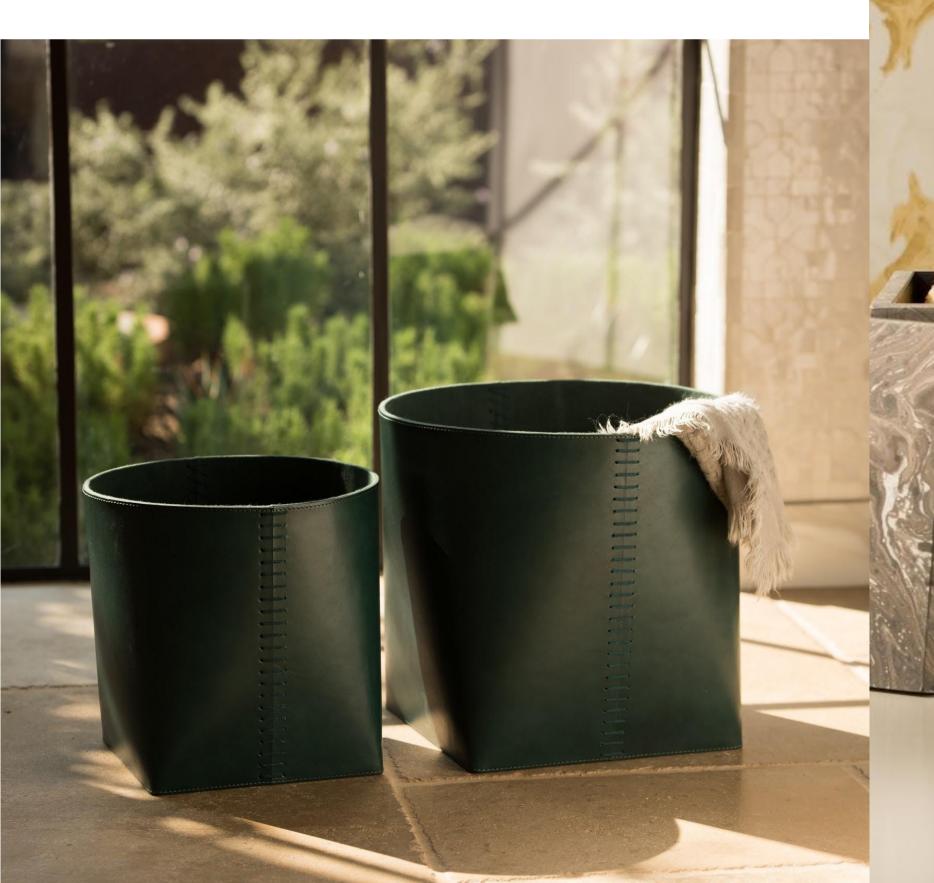

From modifying leg pieces, to giving additional curvature and swapping color schemes, each piece is custom ordered and hand made with the most durable materials that speak to our company's character.

Pigeon & Poodle believes the details of a home are just as important as the furniture that fills your rooms. This philosophy is demonstrated in each of our accessories—a gorgeous toothbrush holder or handcrafted canister can elevate an entire bath, the perfect frame can heighten the feel of a whole space, and a good-looking storage basket can be your look's missing link.