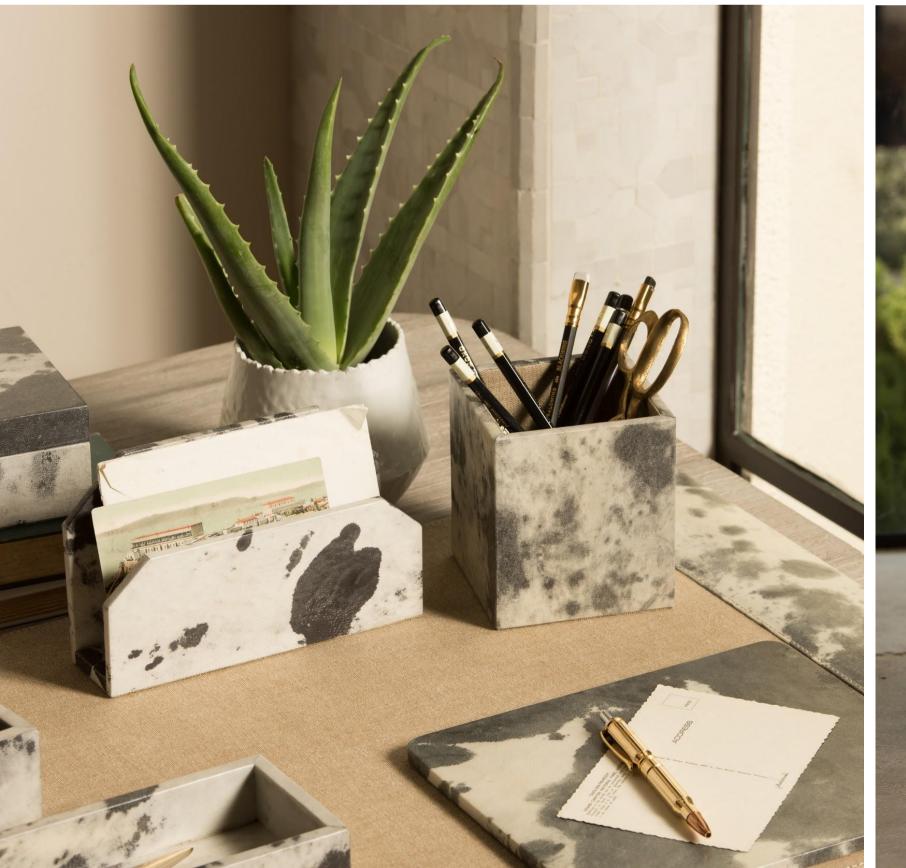

From modifying leg pieces, to giving additional curvature and swapping color schemes, each piece is custom ordered and hand made with the most durable materials that speak to our company's character.

Pigeon & Poodle believes the details of a home are just as important as the furniture that fills your rooms. This philosophy is demonstrated in each of our accessories—a gorgeous toothbrush holder or handcrafted canister can elevate an entire bath, the perfect frame can heighten the feel of a whole space, and a good-looking storage basket can be your look's missing link.