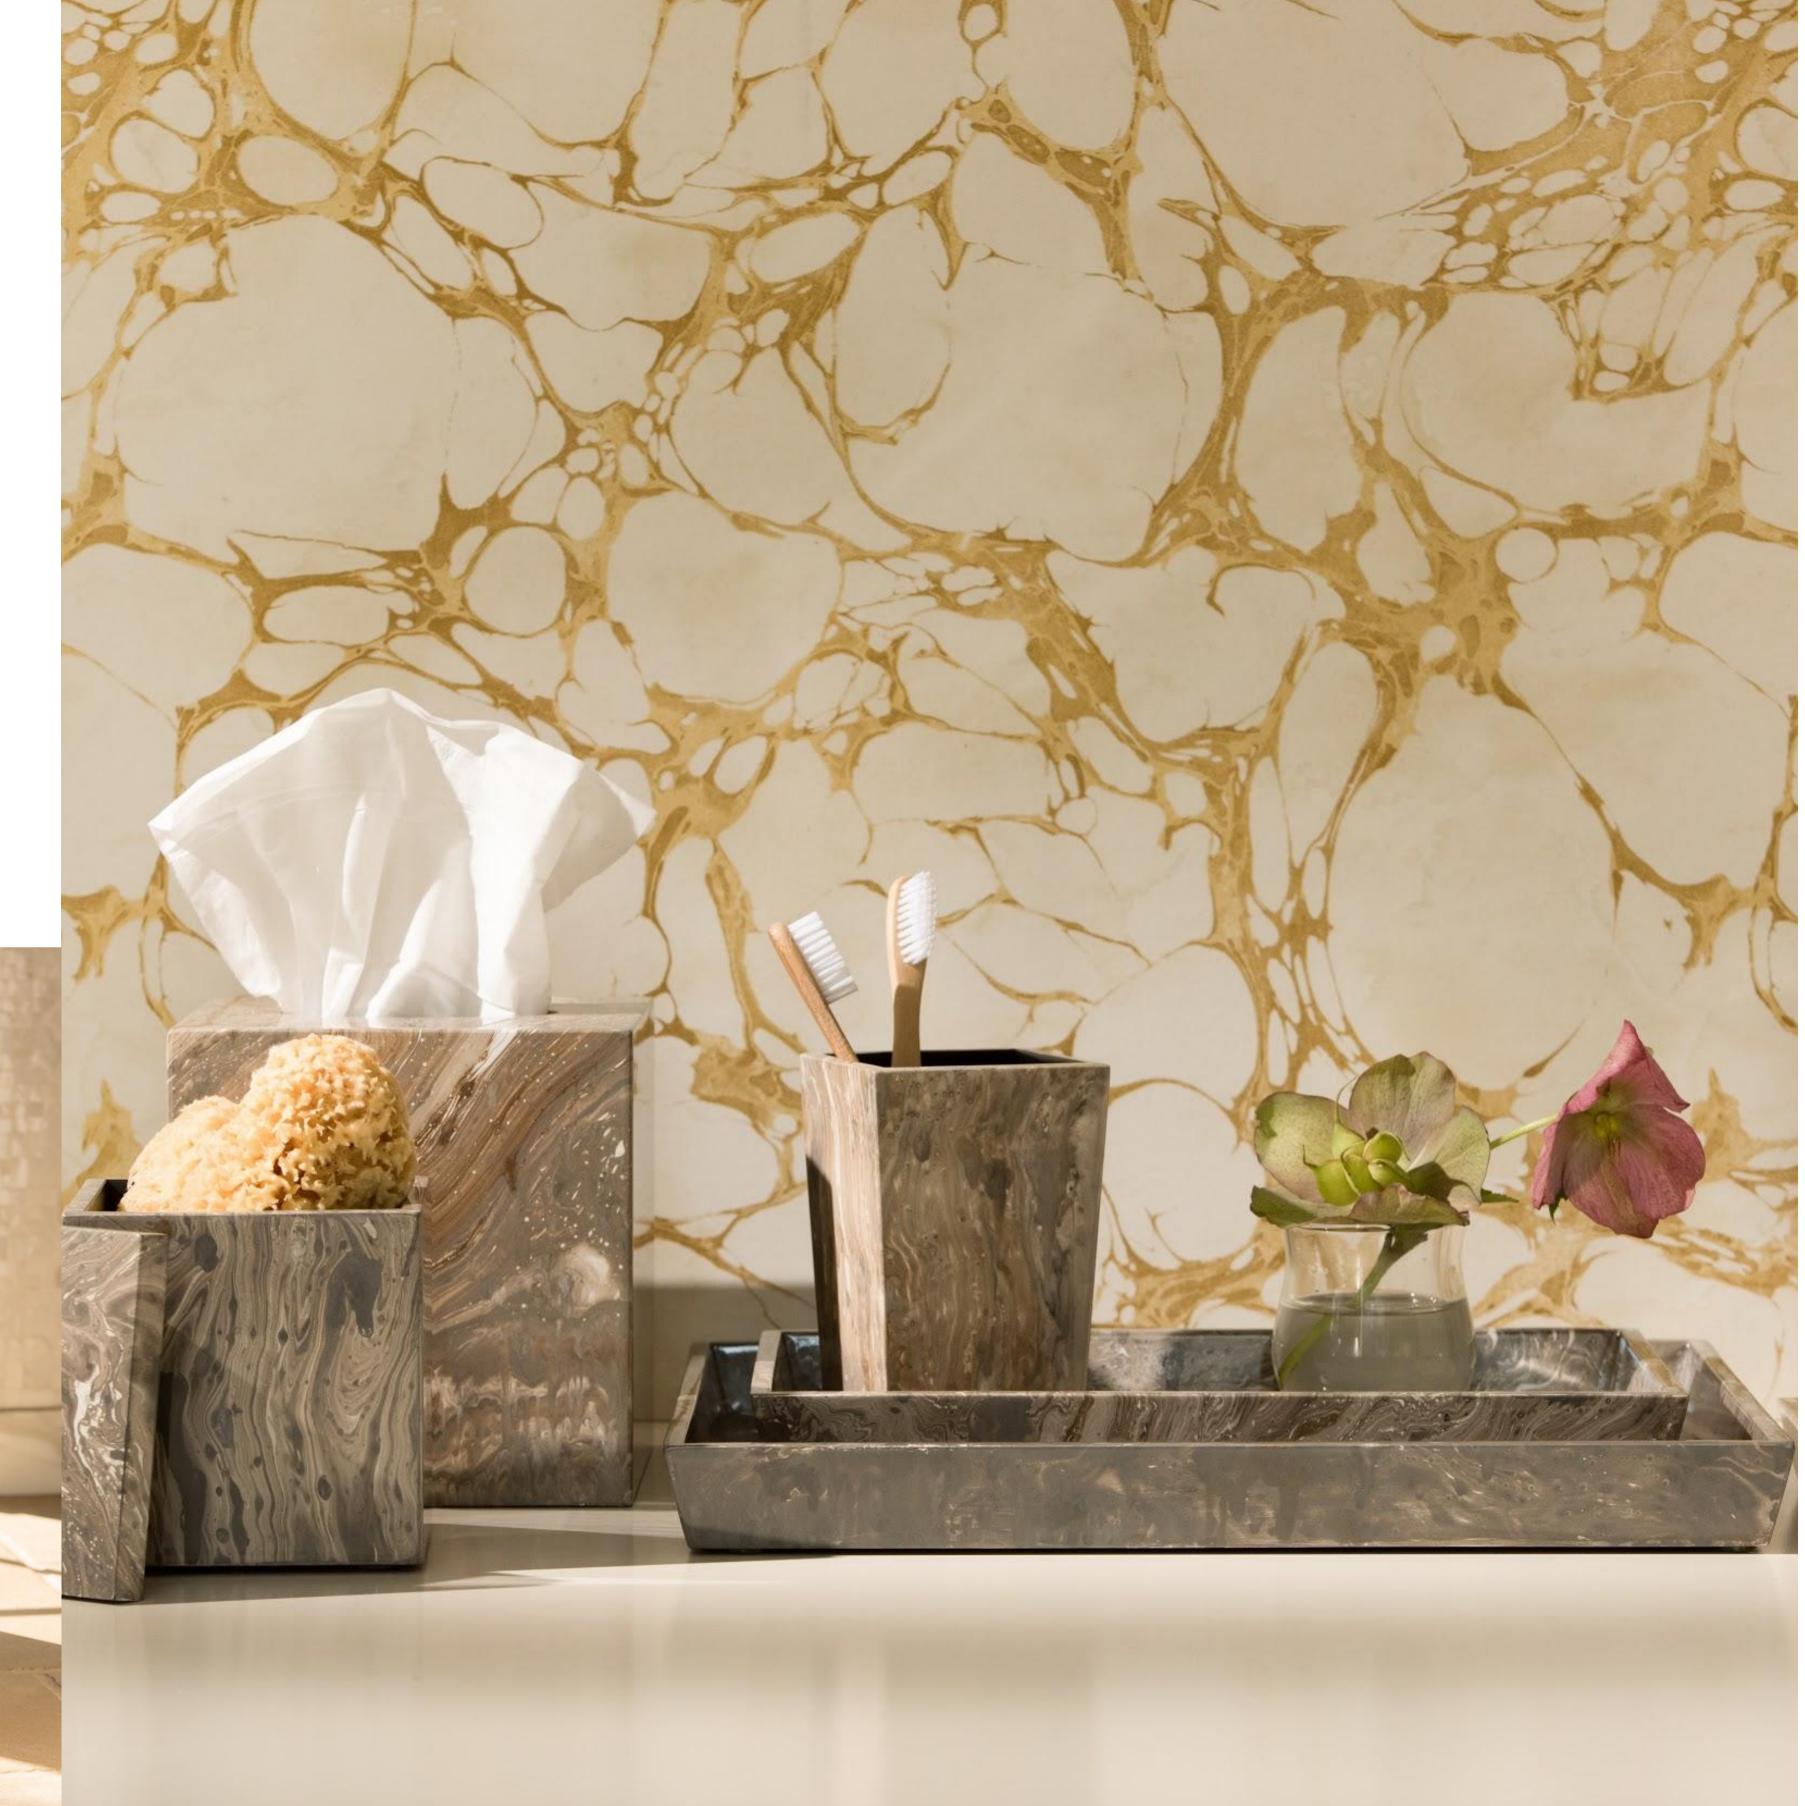

From modifying leg pieces, to giving additional curvature and swapping color schemes, each piece is custom ordered and hand made with the most durable materials that speak to our company's character.

Pigeon & Poodle believes the details of a home are just as important as the furniture that fills your rooms. This philosophy is demonstrated in each of our accessories—a gorgeous toothbrush holder or handcrafted canister can elevate an entire bath, the perfect frame can heighten the feel of a whole space, and a good-looking storage basket can be your look's missing link.