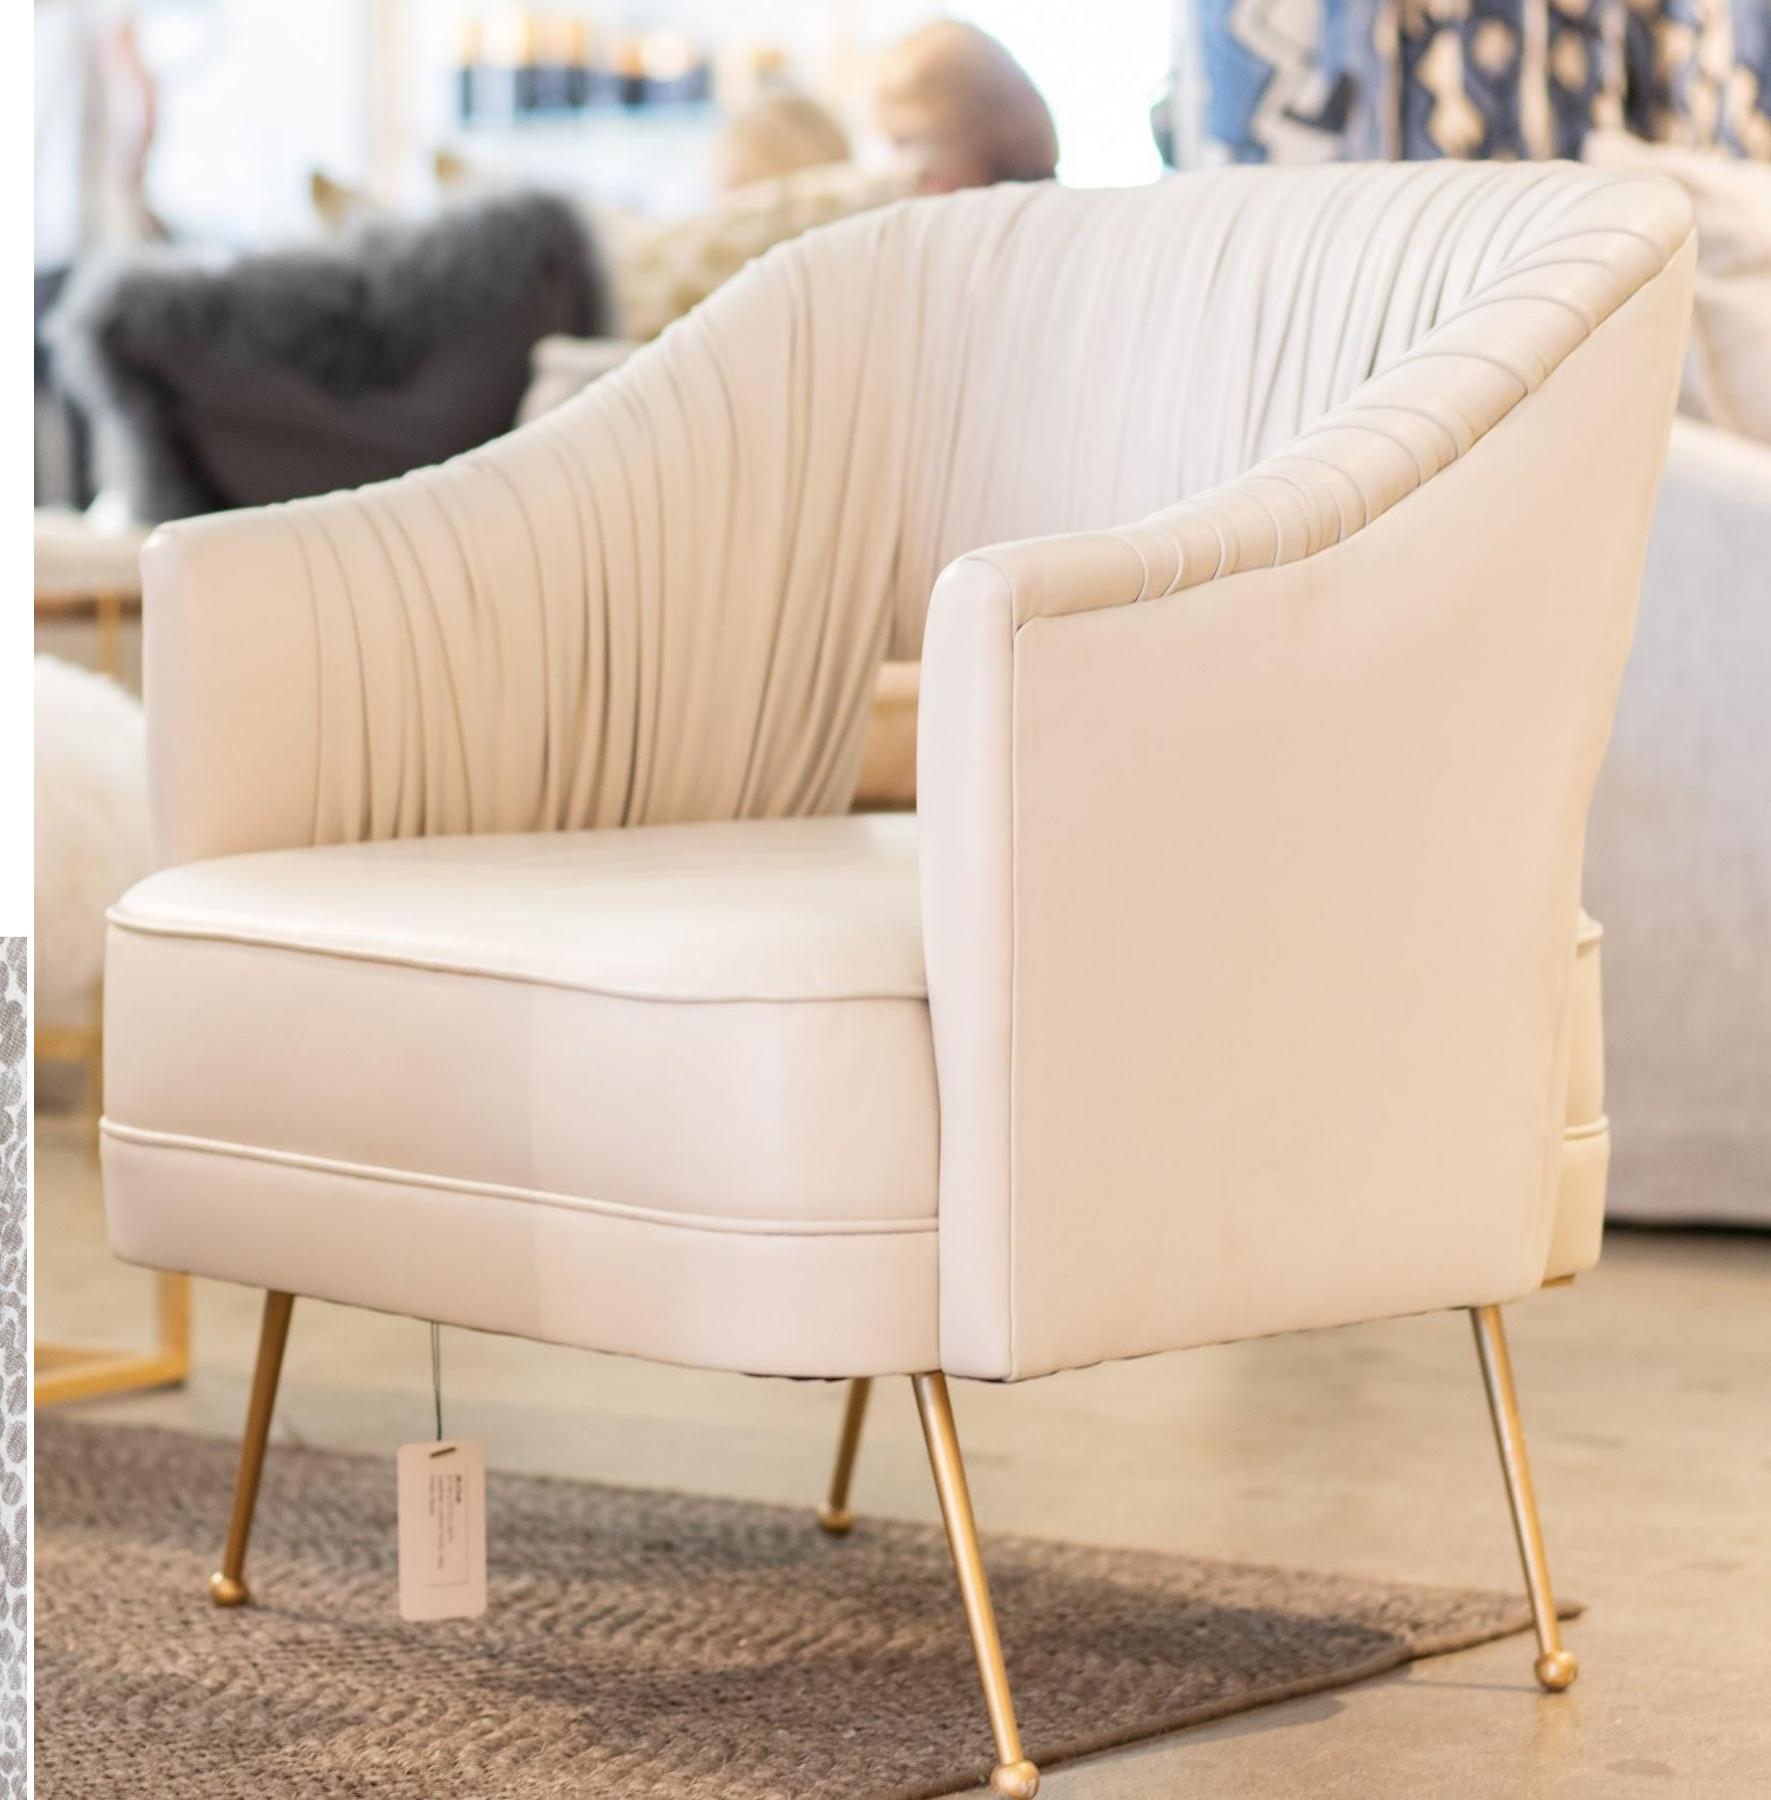

From modifying leg pieces, to giving additional curvature and swapping color schemes, each piece is custom ordered and hand made with the most durable materials that speak to our company's character.

Pigeon & Poodle believes the details of a home are just as important as the furniture that fills your rooms. This philosophy is demonstrated in each of our accessories—a gorgeous toothbrush holder or handcrafted canister can elevate an entire bath, the perfect frame can heighten the feel of a whole space, and a good-looking storage basket can be your look's missing link.