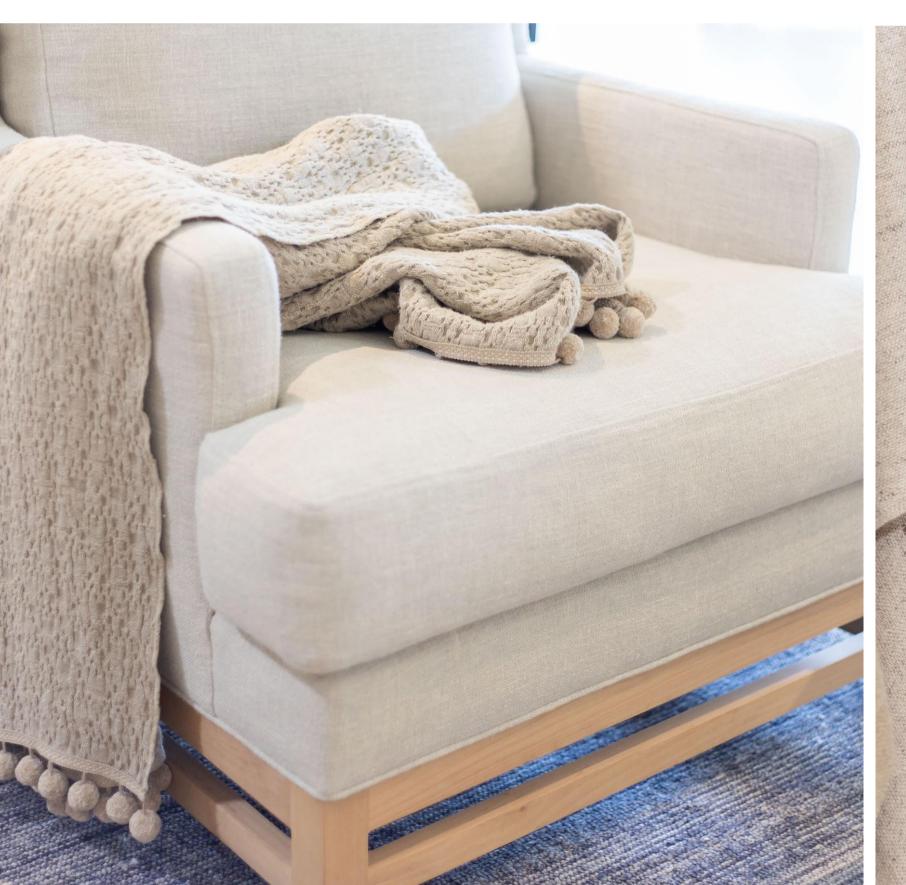

From modifying leg pieces, to giving additional curvature and swapping color schemes, each piece is custom ordered and hand made with the most durable materials that speak to our company's character.

Pigeon & Poodle believes the details of a home are just as important as the furniture that fills your rooms. This philosophy is demonstrated in each of our accessories—a gorgeous toothbrush holder or handcrafted canister can elevate an entire bath, the perfect frame can heighten the feel of a whole space, and a good-looking storage basket can be your look's missing link.