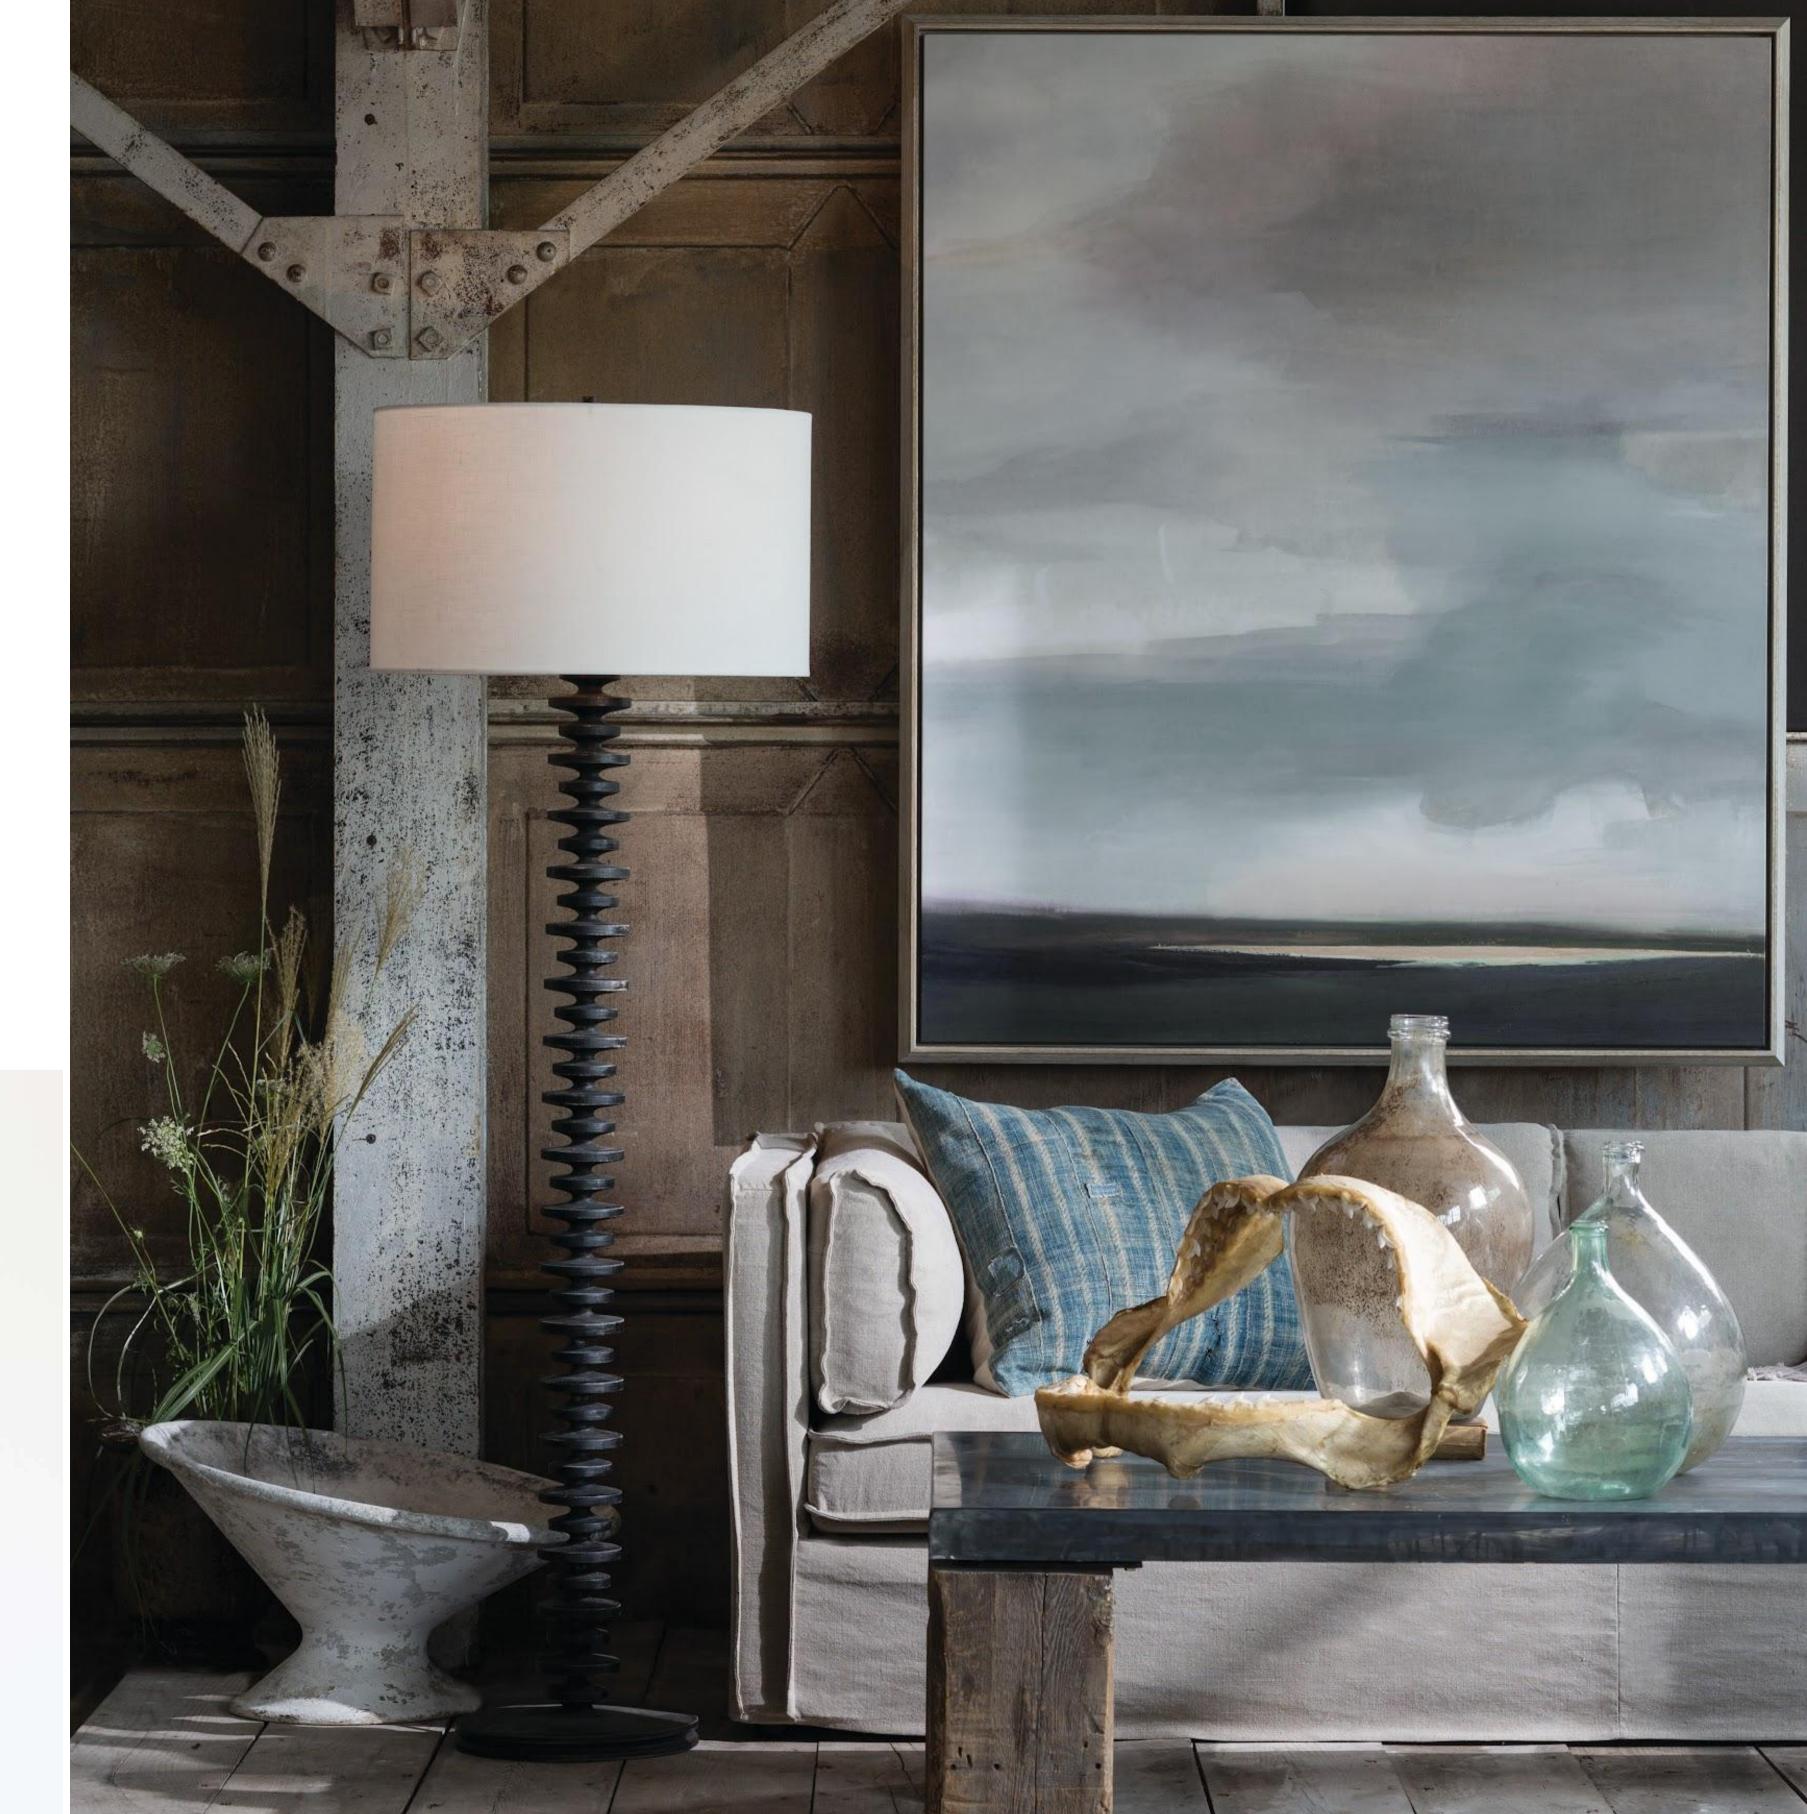

The Lili Alessandra product is made by skilled artisans who translate each piece into a magnificent works of art for your home.

At Moss Studio, we use innovative ideas to choose textiles and materials that cater to seasonal aesthetics. Once our concepts and ideas are built into the finest pieces of furniture, small modifications are implemented to best represent our brand.

From modifying leg pieces, to giving additional curvature and swapping color schemes, each piece is custom ordered and hand made with the most durable materials that speak to our company's character.