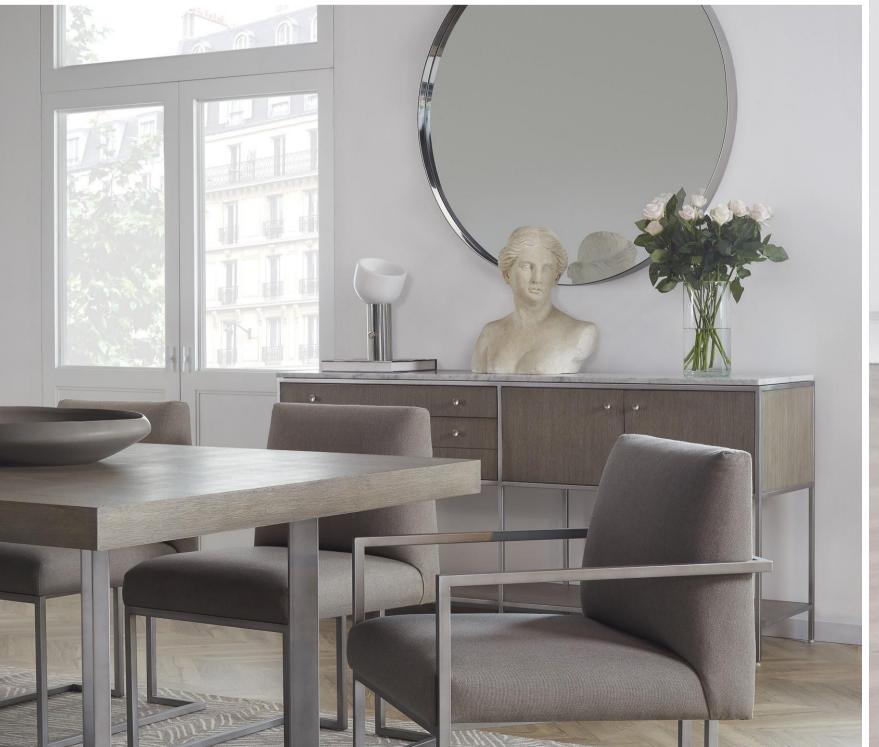

The Lili Alessandra product is made by skilled artisans who translate each piece into a magnificent works of art for your home.

At Moss Studio, we use innovative ideas to choose textiles and materials that cater to seasonal aesthetics. Once our concepts and ideas are built into the finest pieces of furniture, small modifications are implemented to best represent our brand.

From modifying leg pieces, to giving additional curvature and swapping color schemes, each piece is custom ordered and hand made with the most durable materials that speak to our company's character.