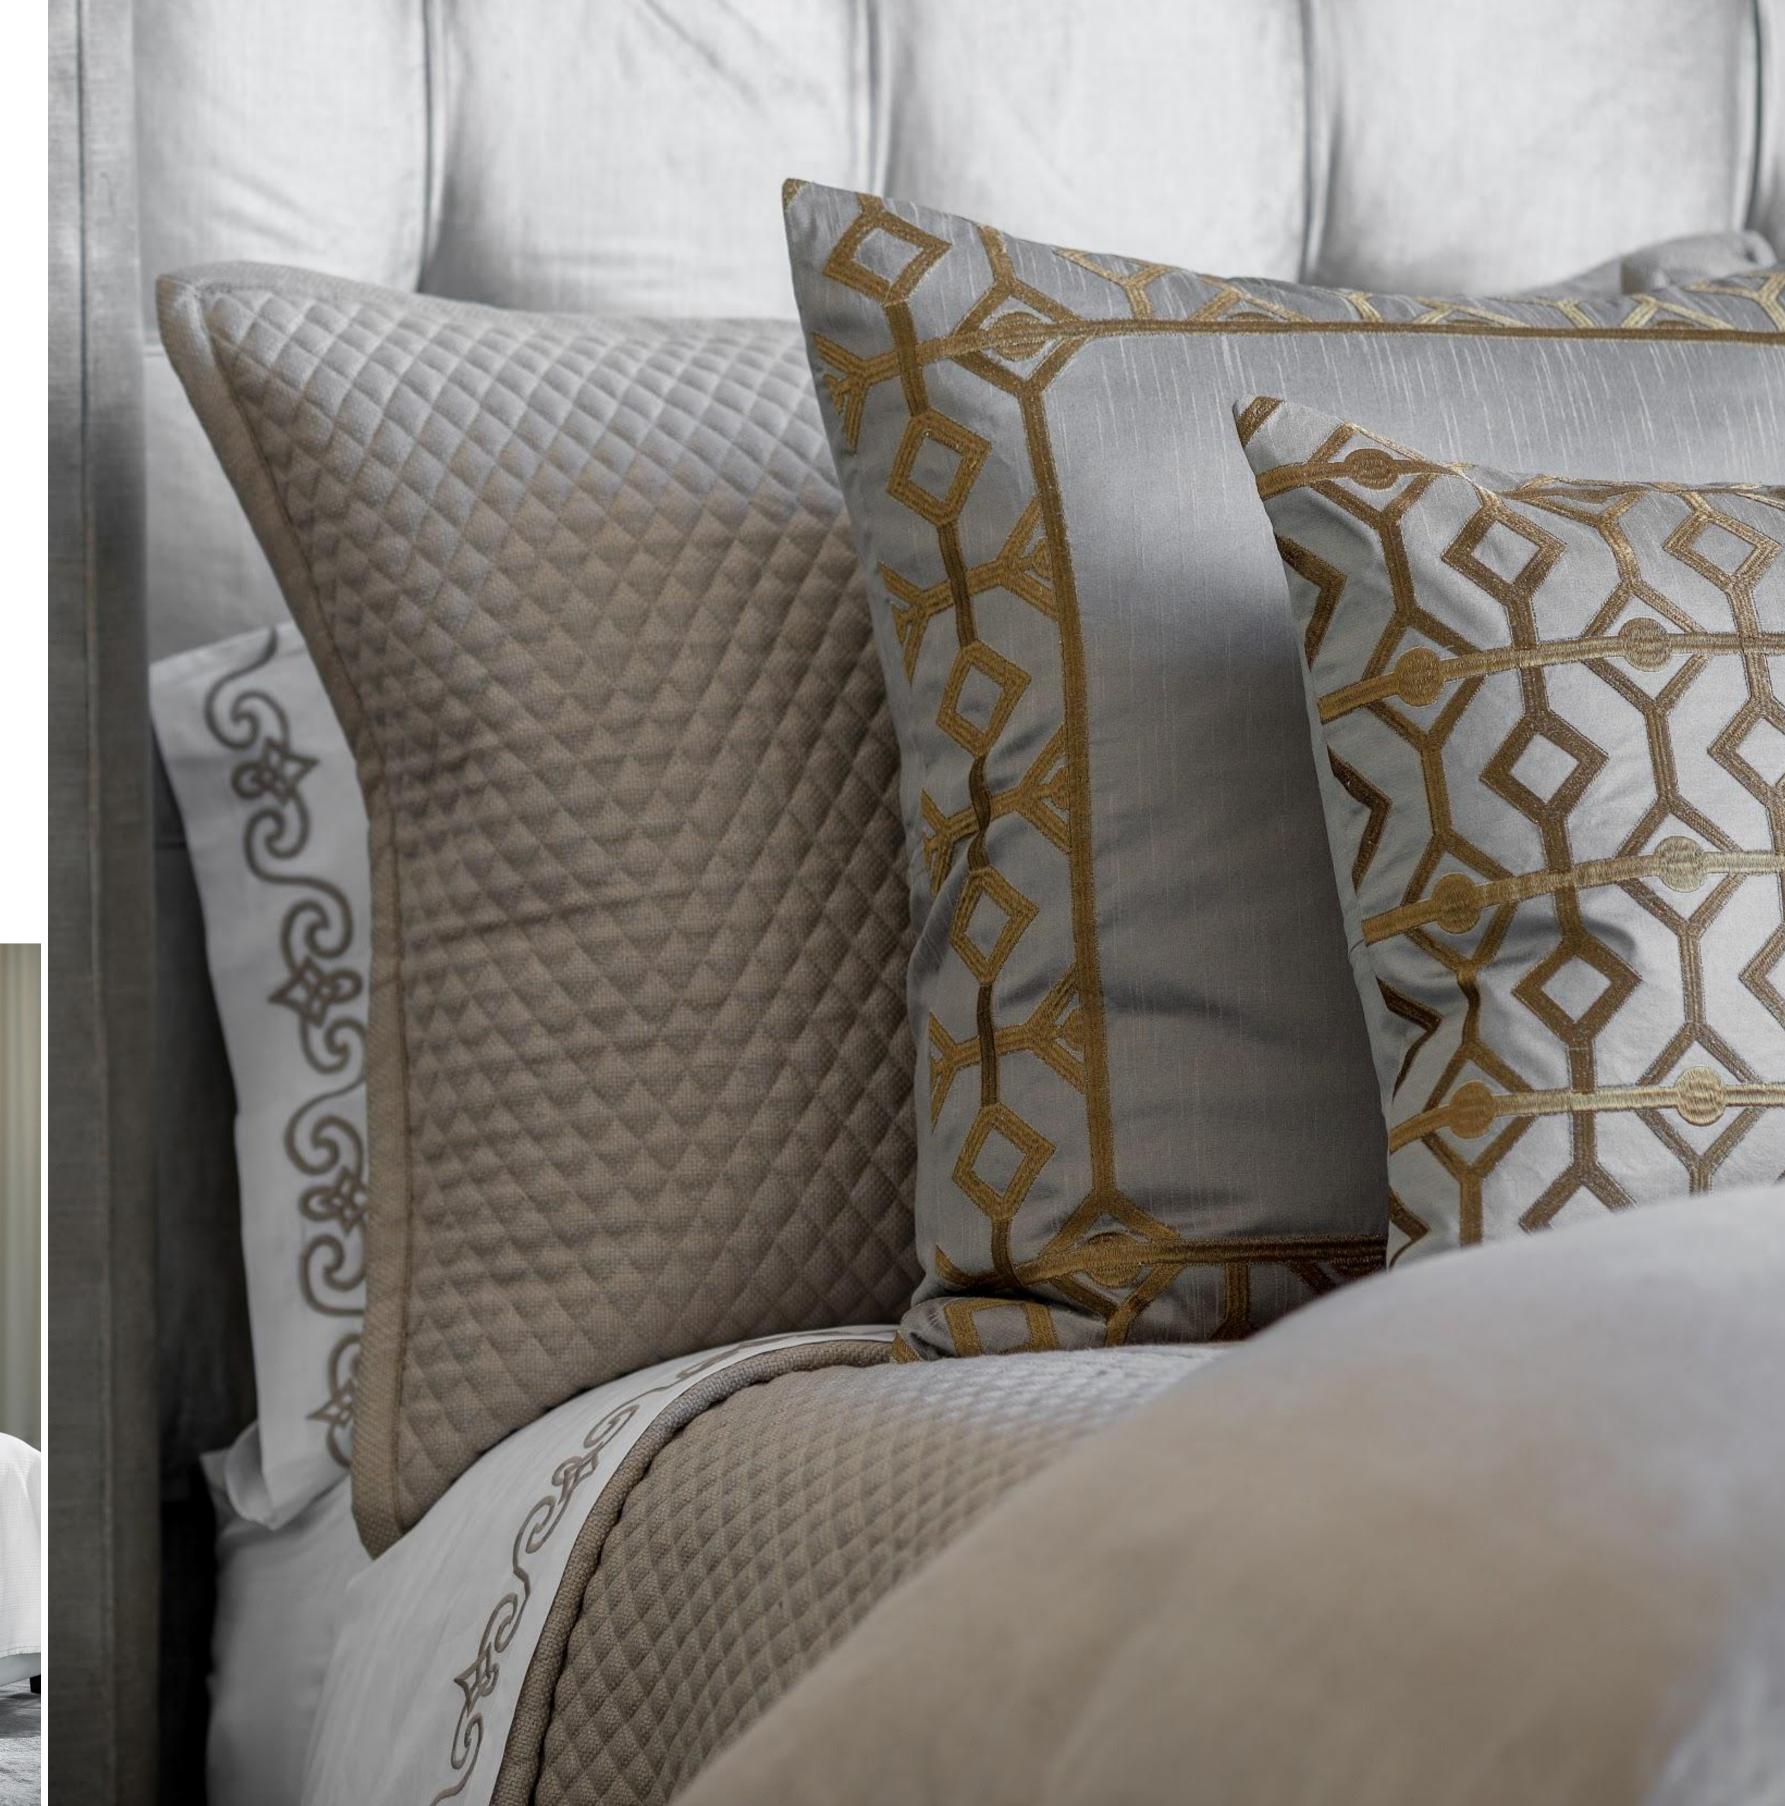

Lili Alessandra product ranges from "old world baroque" to "neoclassical elegance" to "modern naturalistic". Lili's passion for texture brings a unique mix of fabrics and colors that are defined with an array of embroidered and applique techniques.

The Lili Alessandra product is made by skilled artisans who translate each piece into a magnificent works of art for your home.

At Moss Studio, we use innovative ideas to choose textiles and materials that cater to seasonal aesthetics. Once our concepts and ideas are built into the finest pieces of furniture, small modifications are implemented to best represent our brand.