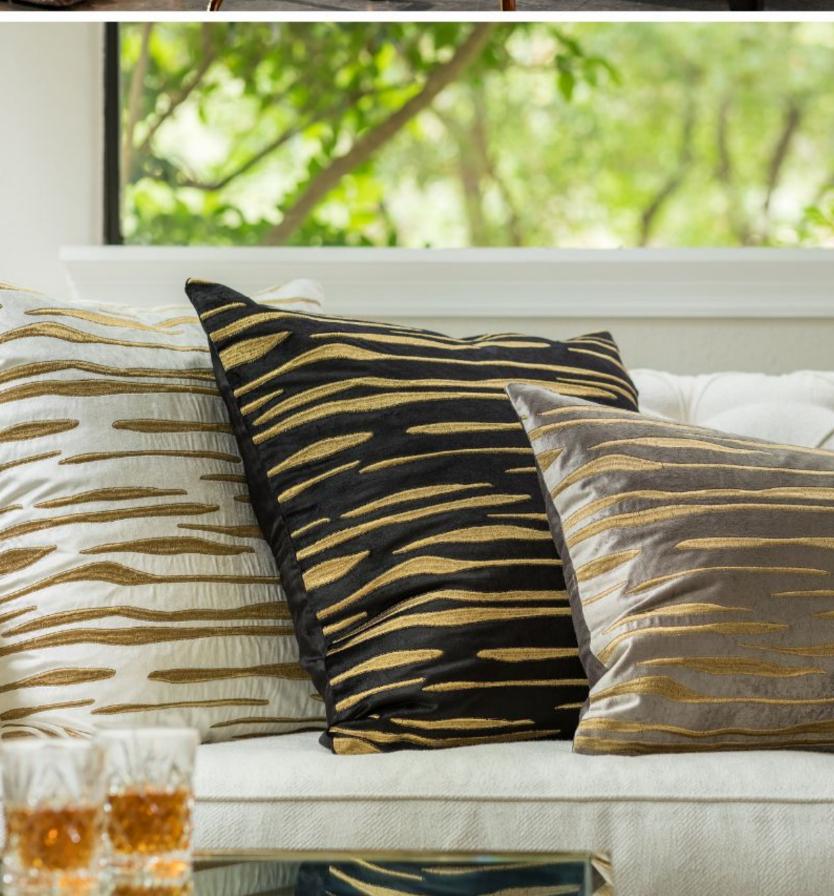

The Lili Alessandra product is made by skilled artisans who translate each piece into a magnificent works of art for your home.

At Moss Studio, we use innovative ideas to choose textiles and materials that cater to seasonal aesthetics. Once our concepts and ideas are built into the finest pieces of furniture, small modifications are implemented to best represent our brand.

From modifying leg pieces, to giving additional curvature and swapping color schemes, each piece is custom ordered and hand made with the most durable materials that speak to our company's character.