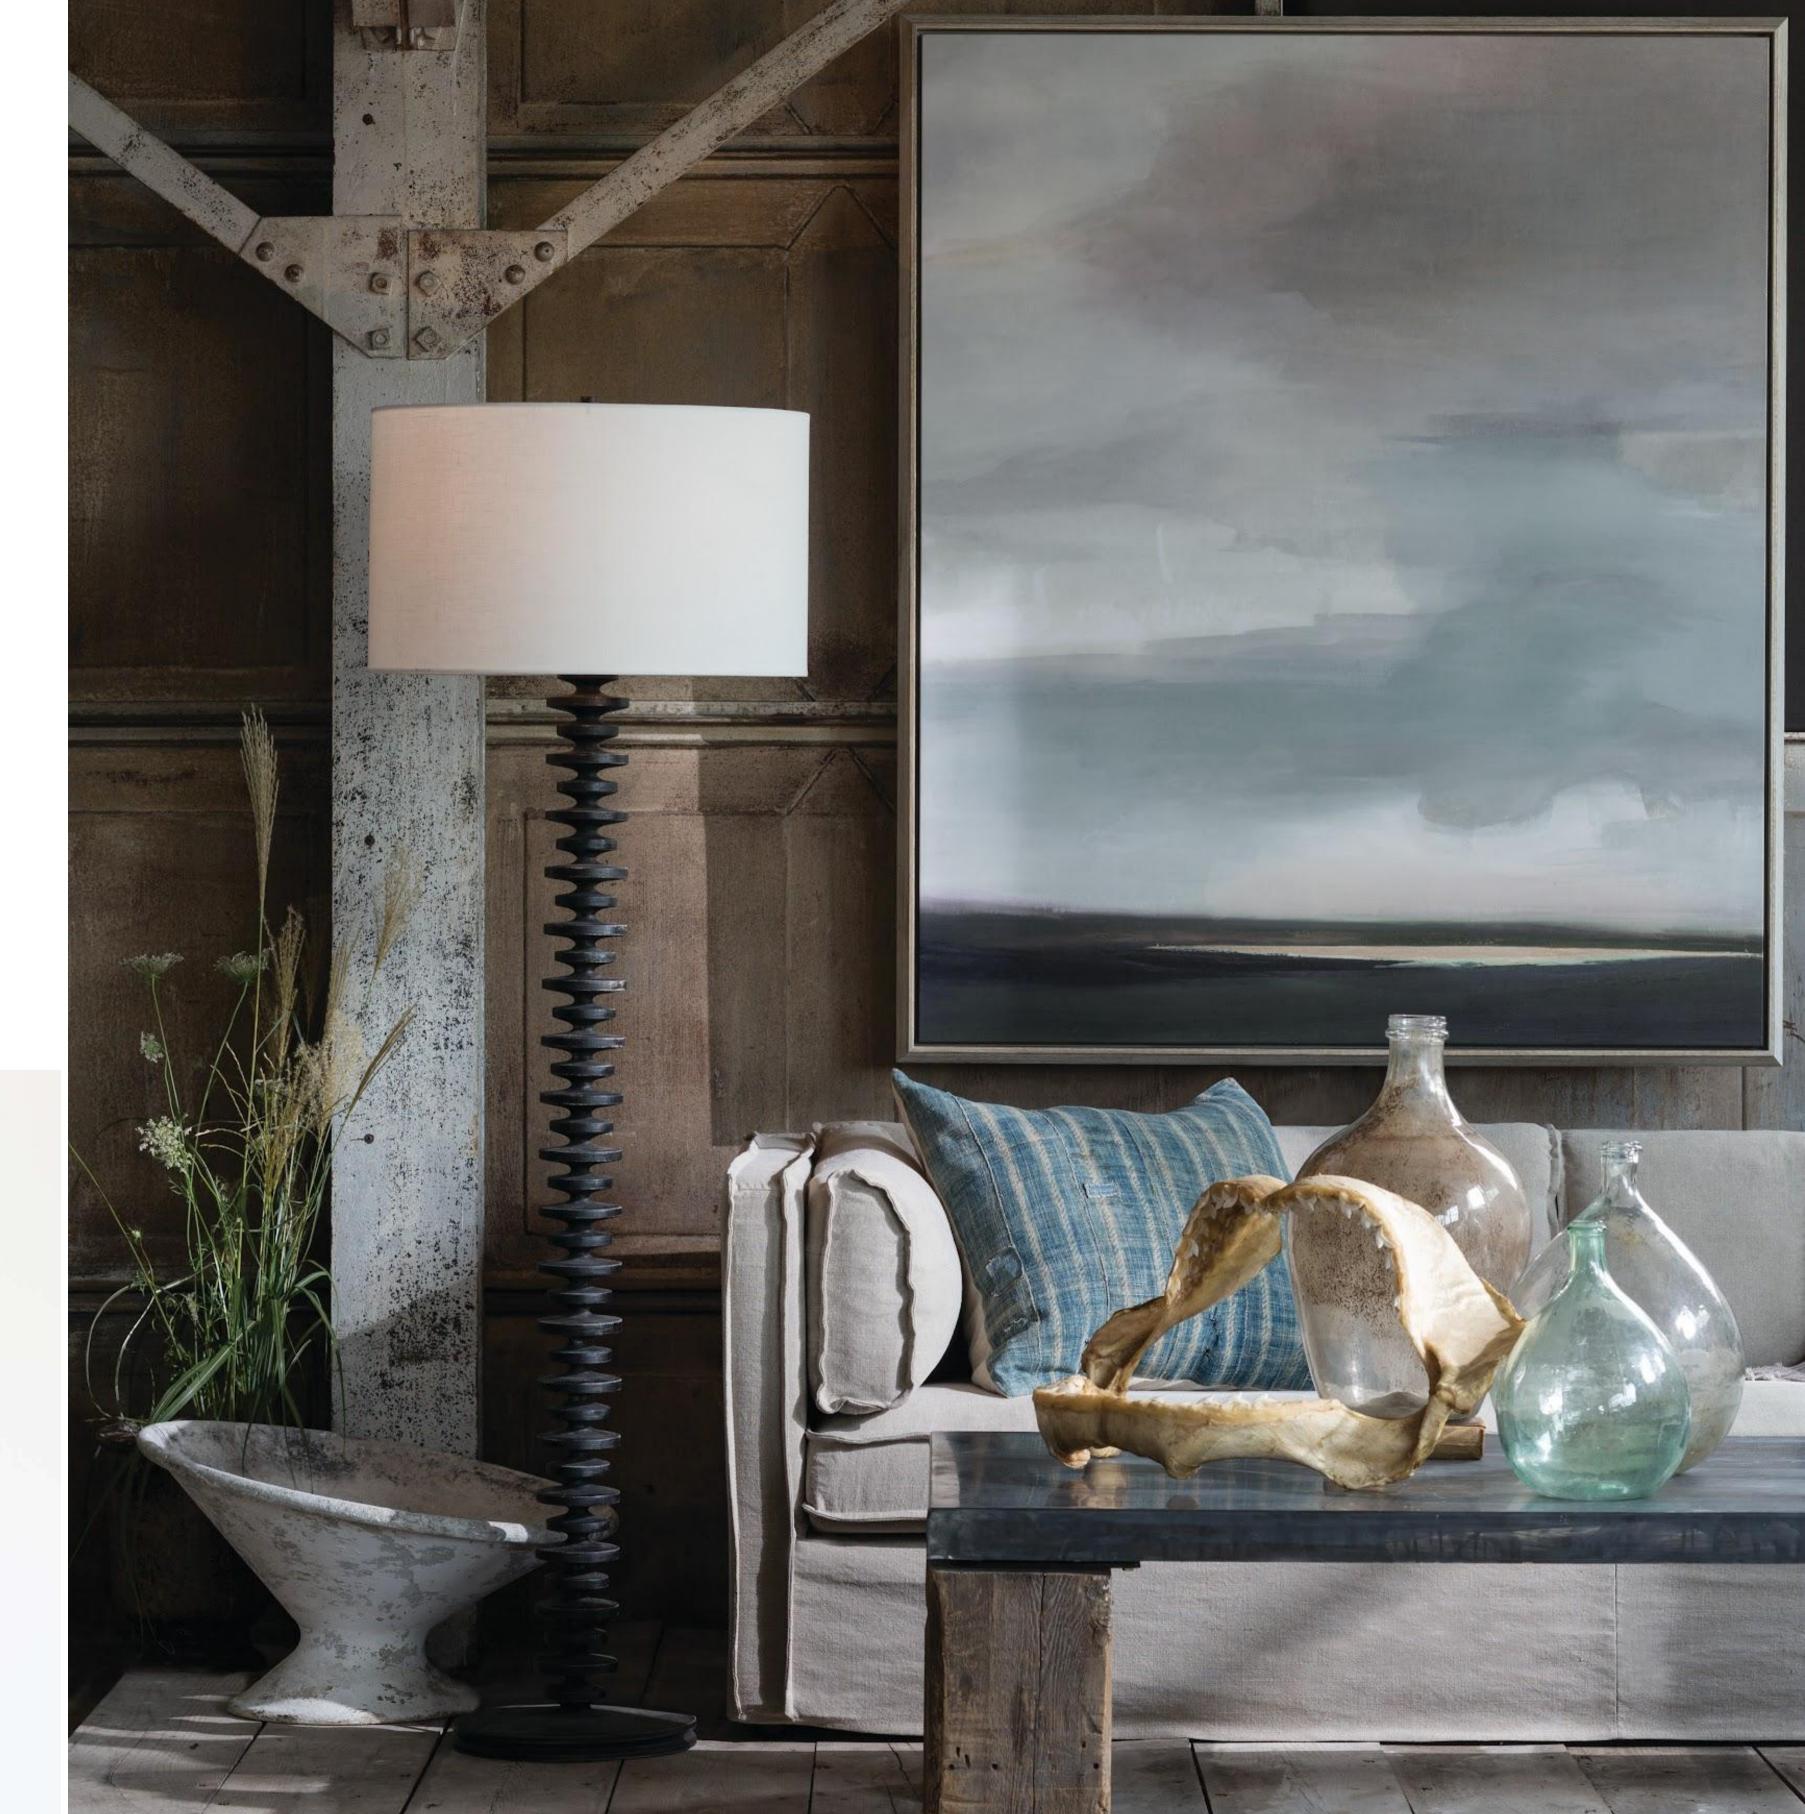

The Lili Alessandra product is made by skilled artisans who translate each piece into a magnificent works of art for your home.

At Moss Studio, we use innovative ideas to choose textiles and materials that cater to seasonal aesthetics. Once our concepts and ideas are built into the finest pieces of furniture, small modifications are implemented to best represent our brand.

From modifying leg pieces, to giving additional curvature and swapping color schemes, each piece is custom ordered and hand made with the most durable materials that speak to our company's character.