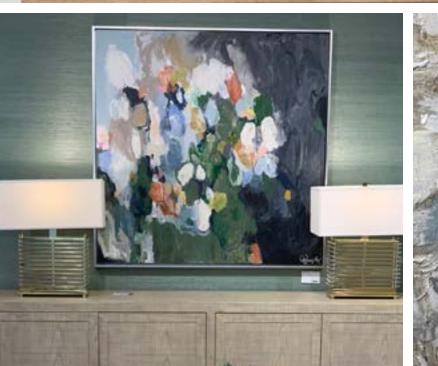

### ill pumpelly

Jill Pumpelly expresses her surroundings and feelings through abstract forms. She is inspired by human nature and the ways in which humans perceive themselves and the world around them. Each composition develops organically and through the process, she applies paint in layers, allowing traces of previous layers to remain visible so the colors can react with one another until a particular balance, depth, and feeling are present.

As an artist and former interior designer, Jill has a unique understanding of both the creation process, but also how it fits within the context of a home.

Lili Alessandra product ranges from "old world baroque" to "neoclassical elegance" to "modern naturalistic". Lili's passion for texture brings a unique mix of fabrics and colors that are defined with an array of embroidered and applique techniques.