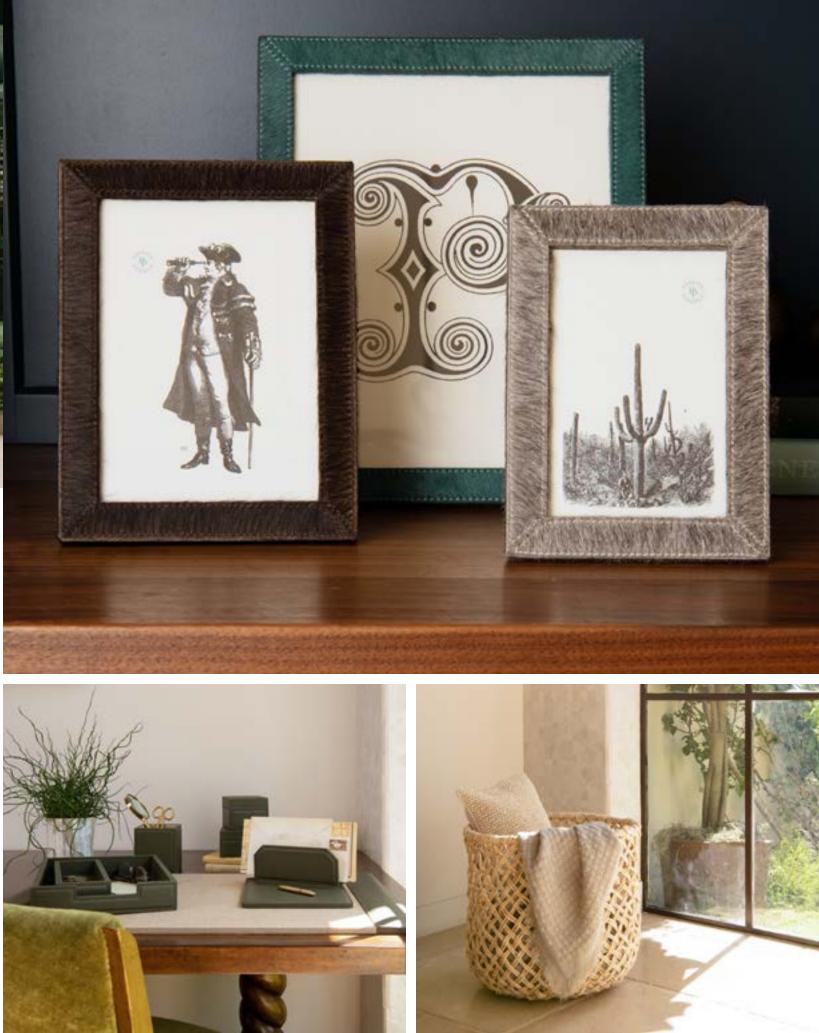

Each Piece is handcrafted in Los Angeles, CA

O M E н S

Pigeon & Poodle believes the details of a home are just as important as the furniture that fills your rooms. This philosophy is demonstrated in each of our accessories—a gorgeous toothbrush holder or handcrafted canister can elevate an entire bath, the perfect frame can heighten the feel of a whole space, and a good-looking storage basket can be your look's missing link.