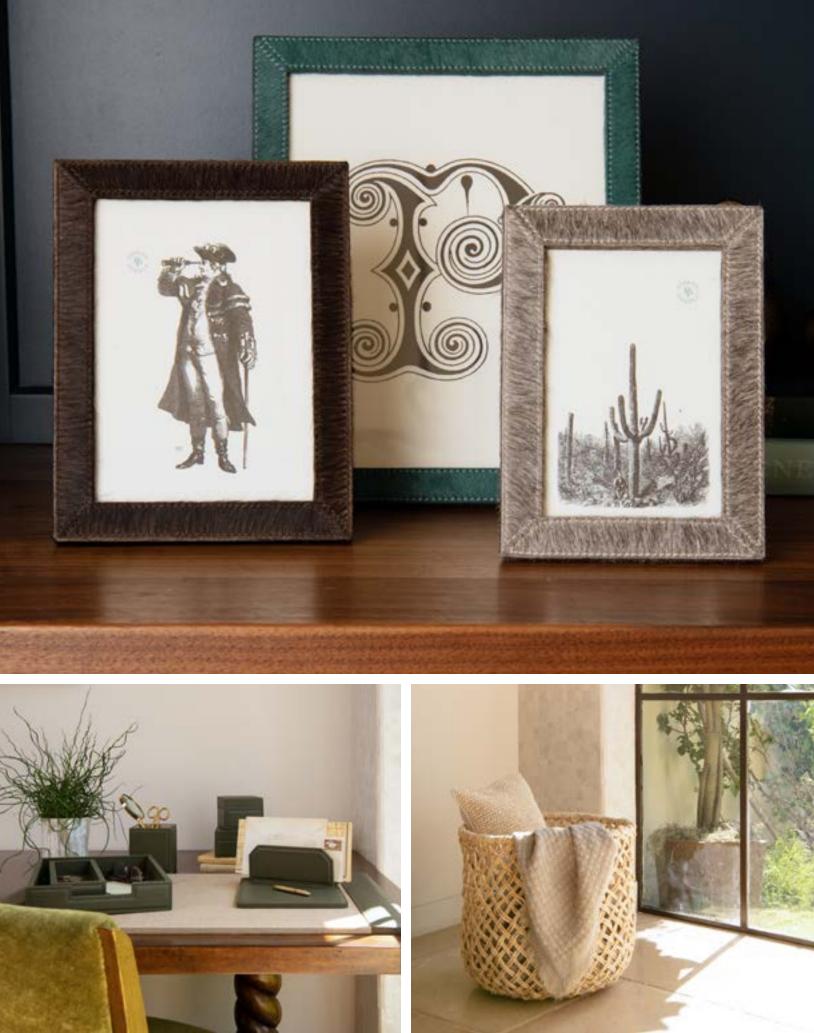

Each Piece is handcrafted in Los Angeles, CA

O M E н S

Pigeon & Poodle believes the details of a home are just as important as the furniture that fills your rooms. This philosophy is demonstrated in each of our accessories—a gorgeous toothbrush holder or handcrafted canister can elevate an entire bath, the perfect frame can heighten the feel of a whole space, and a good-looking storage basket can be your look's missing link.