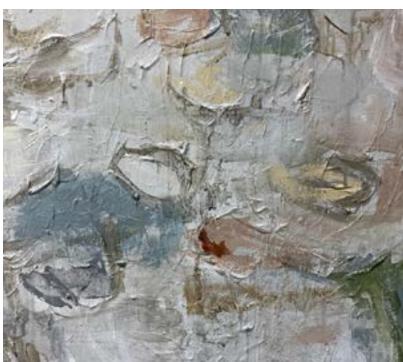

### ill pumpelly

Jill Pumpelly expresses her surroundings and feelings through abstract forms. She is inspired by human nature and the ways in which humans perceive themselves and the world around them. Each composition develops organically and through the process, she applies paint in layers, allowing traces of previous layers to remain visible so the colors can react with one another until a particular balance, depth, and feeling are present.

As an artist and former interior designer, Jill has a unique understanding of both the creation process, but also how it fits within the context of a home.

Lili Alessandra product ranges from "old world baroque" to "neoclassical elegance" to "modern naturalistic". Lili's passion for texture brings a unique mix of fabrics and colors that are defined with an array of embroidered and applique techniques.