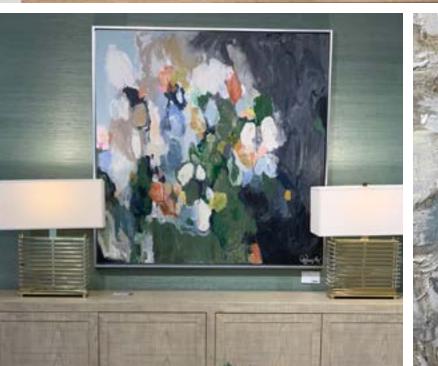

## ill pumpelly

Jill Pumpelly expresses her surroundings and feelings through abstract forms. She is inspired by human nature and the ways in which humans perceive themselves and the world around them. Each composition develops organically and through the process, she applies paint in layers, allowing traces of previous layers to remain visible so the colors can react with one another until a particular balance, depth, and feeling are present.

As an artist and former interior designer, Jill has a unique understanding of both the creation process, but also how it fits within the context of a home.

Lili Alessandra product ranges from "old world baroque" to "neoclassical elegance" to "modern naturalistic". Lili's passion for texture brings a unique mix of fabrics and colors that are defined with an array of embroidered and applique techniques.