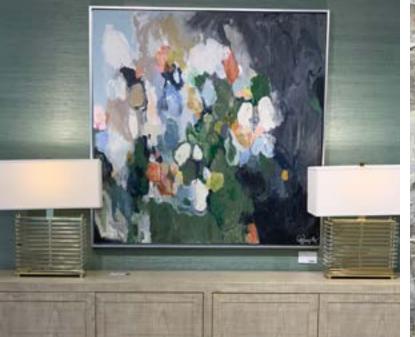

# ill pumpelly

Jill Pumpelly expresses her surroundings and feelings through abstract forms. She is inspired by human nature and the ways in which humans perceive themselves and the world around them. Each composition develops organically and through the process, she applies paint in layers, allowing traces of previous layers to remain visible so the colors can react with one another until a particular balance, depth, and feeling are present.

As an artist and former interior designer, Jill has a unique understanding of both the creation process, but also how it fits within the context of a home.