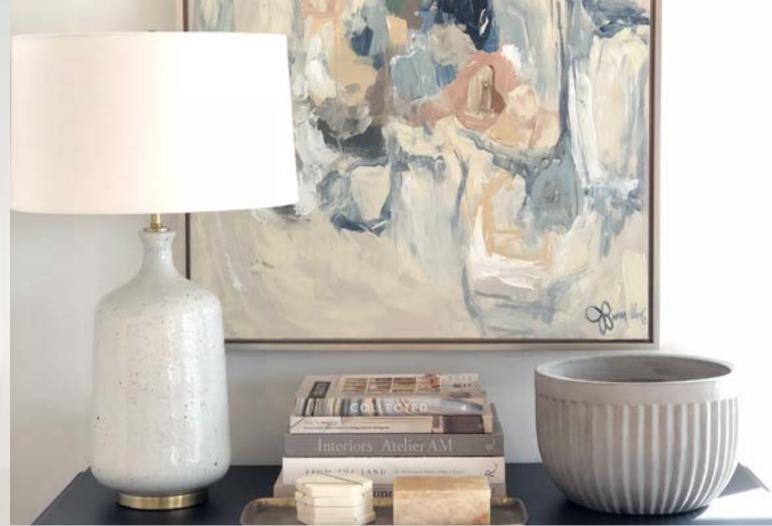

# ill pumpelly

Jill Pumpelly expresses her surroundings and feelings through abstract forms. She is inspired by human nature and the ways in which humans perceive themselves and the world around them. Each composition develops organically and through the process, she applies paint in layers, allowing traces of previous layers to remain visible so the colors can react with one another until a particular balance, depth, and feeling are present.

As an artist and former interior designer, Jill has a unique understanding of both the creation process, but also how it fits within the context of a home.