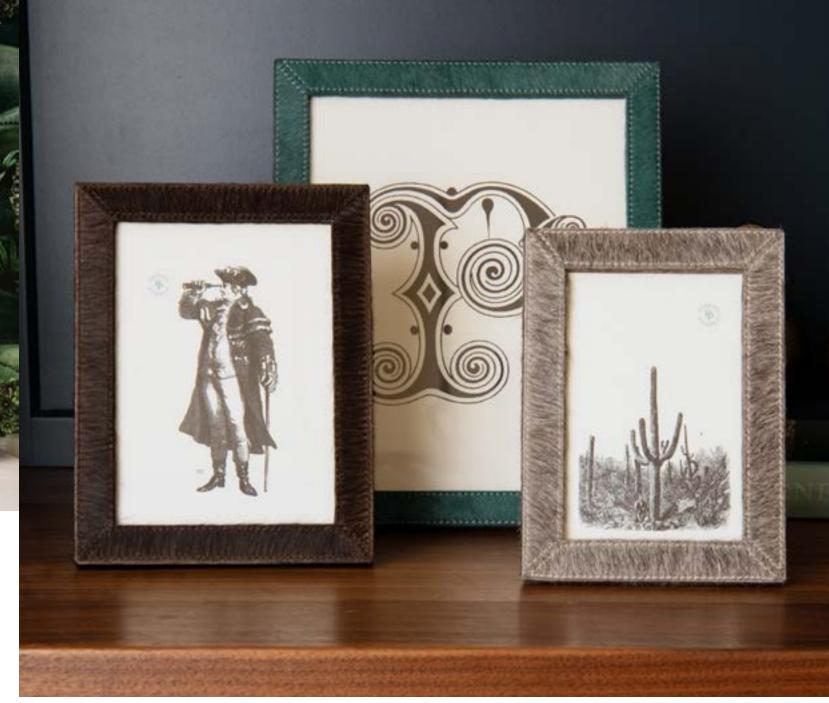

Each Piece is handcrafted in Los Angeles, CA

Pigeon & Poodle believes the details of a home are just as important as the furniture that fills your rooms. This philosophy is demonstrated in each of our accessories—a gorgeous toothbrush holder or handcrafted canister can elevate an entire bath, the perfect frame can heighten the feel of a whole space, and a good-looking storage basket can be your look's missing link.