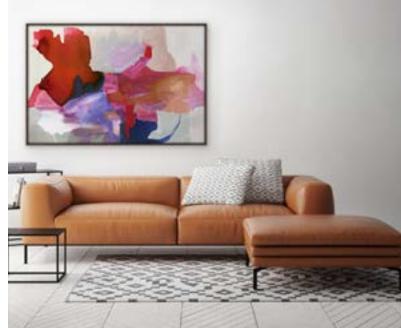

# ill pumpelly

Jill Pumpelly expresses her surroundings and feelings through abstract forms. She is inspired by human nature and the ways in which humans perceive themselves and the world around them. Each composition develops organically and through the process, she applies paint in layers, allowing traces of previous layers to remain visible so the colors can react with one another until a particular balance, depth, and feeling are present.

As an artist and former interior designer, Jill has a unique understanding of both the creation process, but also how it fits within the context of a home.