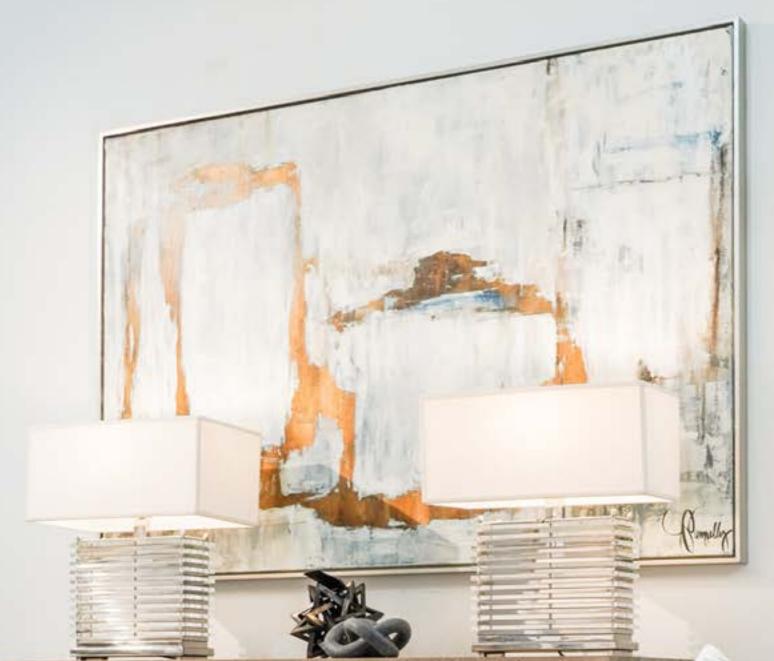

### ill pumpelly

Jill Pumpelly expresses her surroundings and feelings through abstract forms. She is inspired by human nature and the ways in which humans perceive themselves and the world around them. Each composition develops organically and through the process, she applies paint in layers, allowing traces of previous layers to remain visible so the colors can react with one another until a particular balance, depth, and feeling are present.

As an artist and former interior designer, Jill has a unique understanding of both the creation process, but also how it fits within the context of a home.

Lili Alessandra product ranges from "old world baroque" to "neoclassical elegance" to "modern naturalistic". Lili's passion for texture brings a unique mix of fabrics and colors that are defined with an array of embroidered and applique techniques.