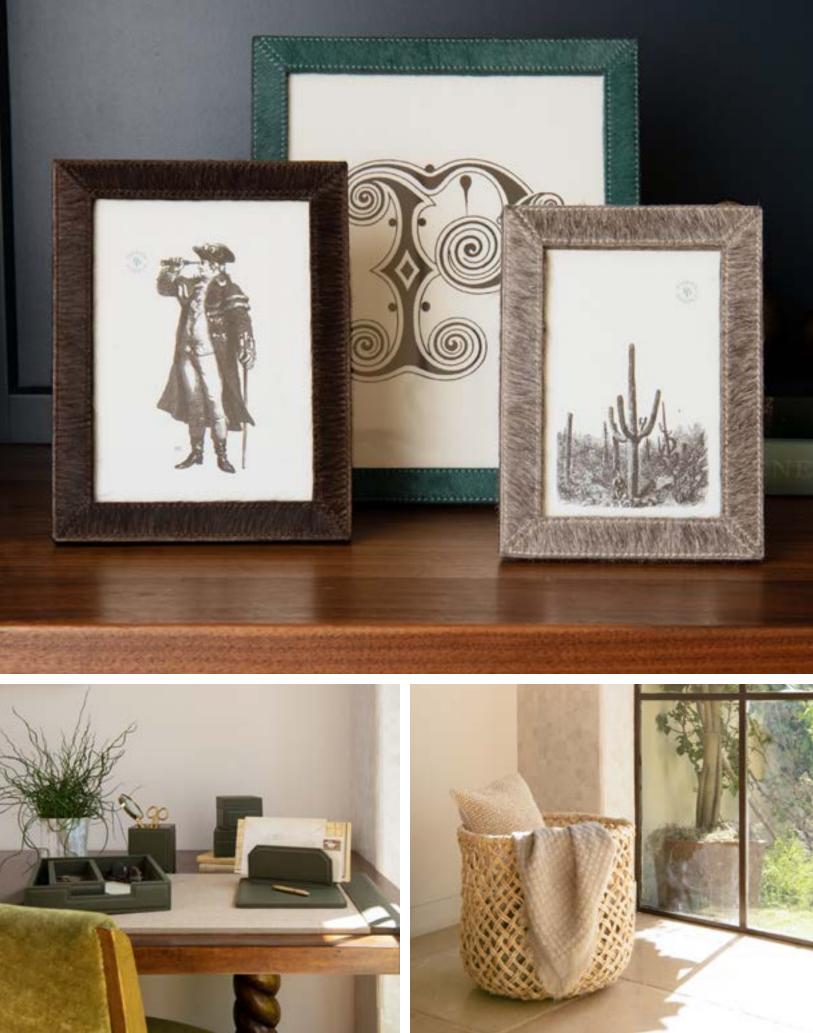

Each Piece is handcrafted in Los Angeles, CA

O M E н S

Pigeon & Poodle believes the details of a home are just as important as the furniture that fills your rooms. This philosophy is demonstrated in each of our accessories—a gorgeous toothbrush holder or handcrafted canister can elevate an entire bath, the perfect frame can heighten the feel of a whole space, and a good-looking storage basket can be your look's missing link.