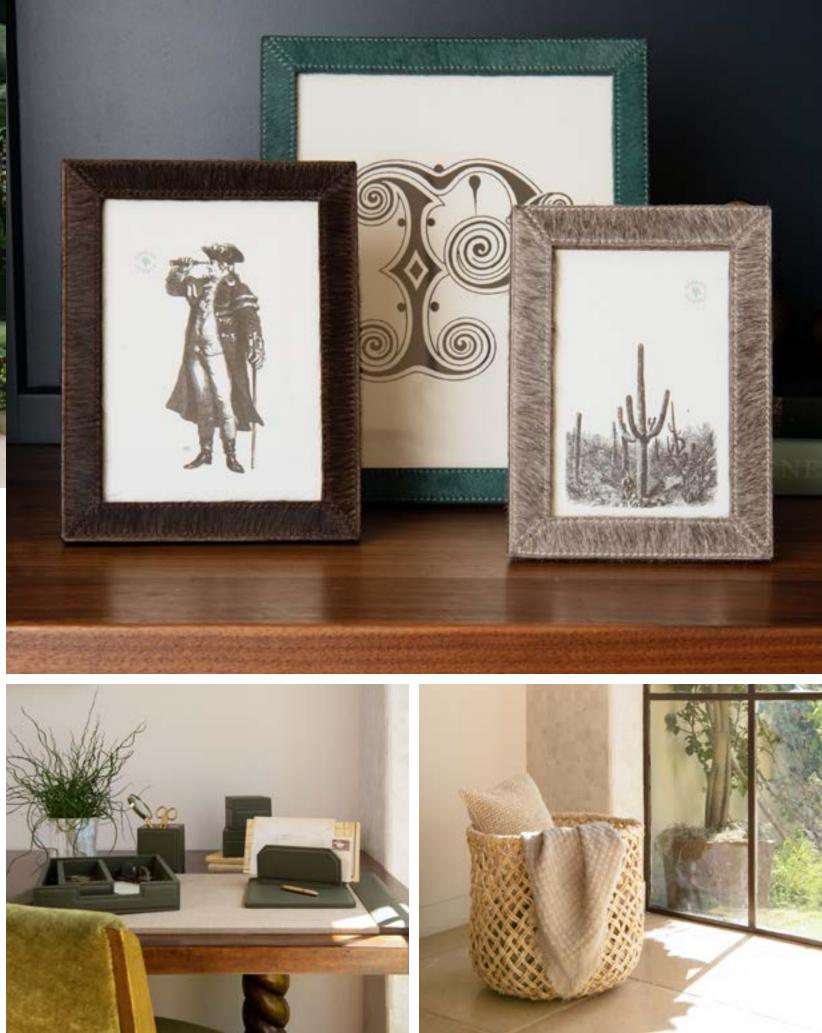

Each Piece is handcrafted in Los Angeles, CA

O M E н S

Pigeon & Poodle believes the details of a home are just as important as the furniture that fills your rooms. This philosophy is demonstrated in each of our accessories—a gorgeous toothbrush holder or handcrafted canister can elevate an entire bath, the perfect frame can heighten the feel of a whole space, and a good-looking storage basket can be your look's missing link.