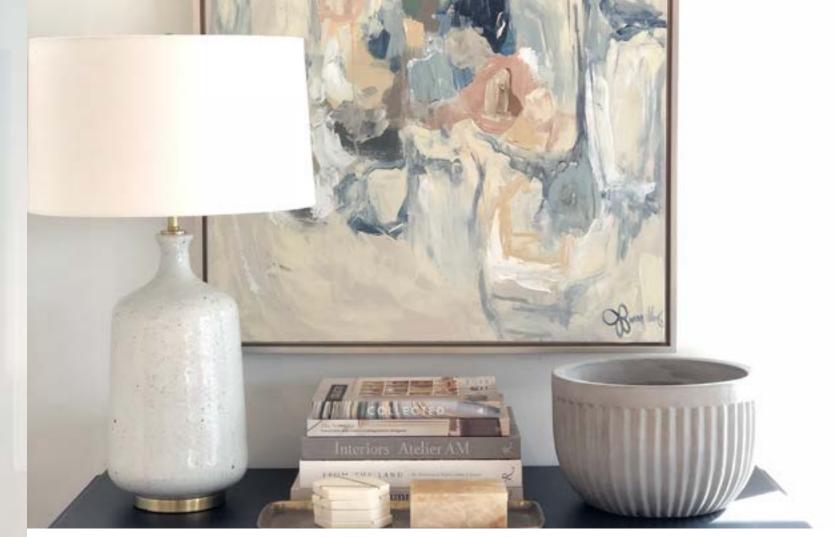

### ill pumpelly

Jill Pumpelly expresses her surroundings and feelings through abstract forms. She is inspired by human nature and the ways in which humans perceive themselves and the world around them. Each composition develops organically and through the process, she applies paint in layers, allowing traces of previous layers to remain visible so the colors can react with one another until a particular balance, depth, and feeling are present.

As an artist and former interior designer, Jill has a unique understanding of both the creation process, but also how it fits within the context of a home.

Lili Alessandra product ranges from "old world baroque" to "neoclassical elegance" to "modern naturalistic". Lili's passion for texture brings a unique mix of fabrics and colors that are defined with an array of embroidered and applique techniques.