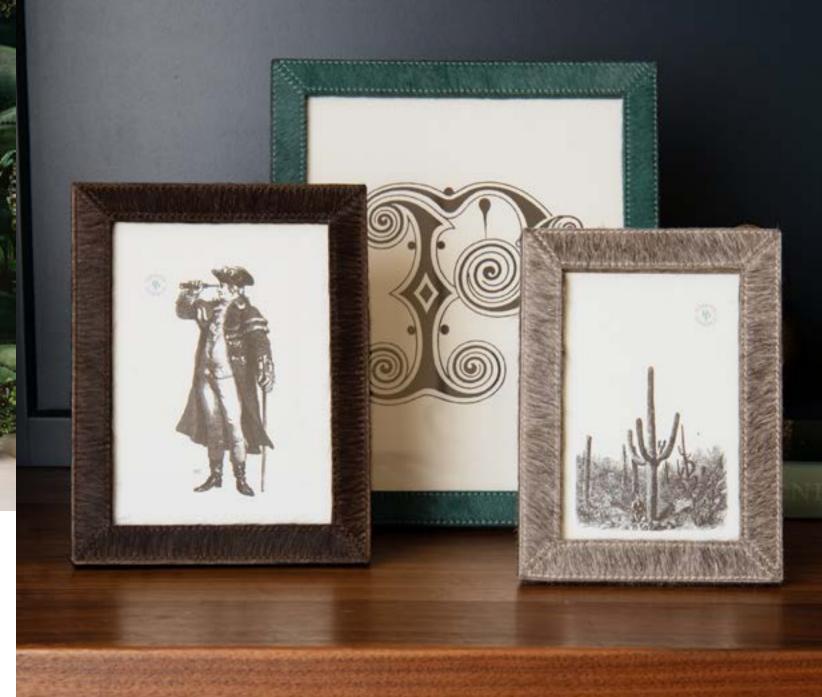

Each Piece is handcrafted in Los Angeles, CA

Pigeon & Poodle believes the details of a home are just as important as the furniture that fills your rooms. This philosophy is demonstrated in each of our accessories—a gorgeous toothbrush holder or handcrafted canister can elevate an entire bath, the perfect frame can heighten the feel of a whole space, and a good-looking storage basket can be your look's missing link.