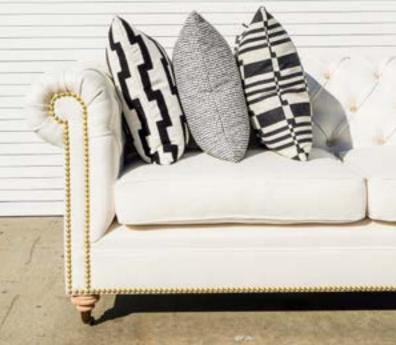

## LILI ALESSANDRA

Lili Alessandra product ranges from "old world baroque" to "neoclassical elegance" to "modern naturalistic". Lili's passion for texture brings a unique mix of fabrics and colors that are defined with an array of embroidered and applique techniques.

The Lili Alessandra product is made by skilled artisans who translate each piece into a magnificent works of art for your home.

At Moss Studio, our mission is to provide quality products with innovative ideas of industry trends & craftsmanship. We produce & design upholstery, slipcovered seating, headboards, case-goods, textiles & bedding.