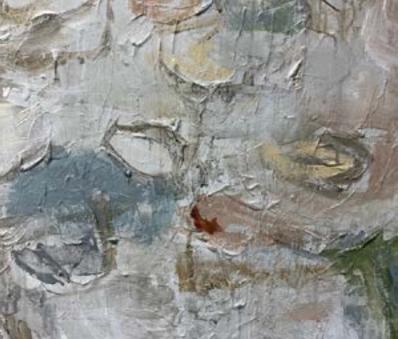

# ill pumpelly

Jill Pumpelly expresses her surroundings and feelings through abstract forms. She is inspired by human nature and the ways in which humans perceive themselves and the world around them. Each composition develops organically and through the process, she applies paint in layers, allowing traces of previous layers to remain visible so the colors can react with one another until a particular balance, depth, and feeling are present.

As an artist and former interior designer, Jill has a unique understanding of both the creation process, but also how it fits within the context of a home.