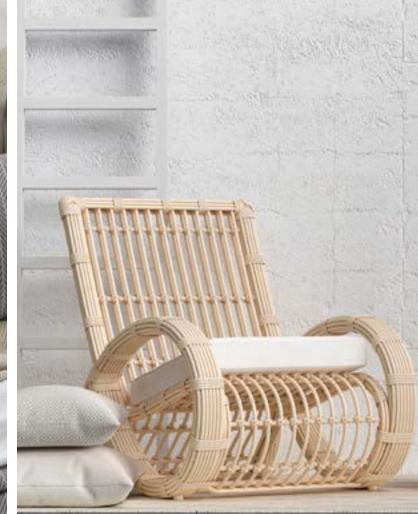

The Lili Alessandra product is made by skilled artisans who translate each piece into a magnificent works of art for your home.

At Moss Studio, our mission is to provide quality products with innovative ideas of industry trends & craftsmanship. We produce & design upholstery, slipcovered seating, headboards, case-goods, textiles & bedding.

Our expertise is custom design and we have been making furniture since 1989. In the world of interiors, few things are more universally appealing than a well-made, comfortable, clean-lined sofa. Committed to creating functional pieces that command attention.

Each Piece is handcrafted in Los Angeles, CA

Pigeon & Poodle believes the details of a home are just as important as the furniture that fills your rooms. This philosophy is demonstrated in each of our accessories—a gorgeous toothbrush holder or handcrafted canister can elevate an entire bath, the perfect frame can heighten the feel of a whole space, and a good-looking storage basket can be your look's missing link.