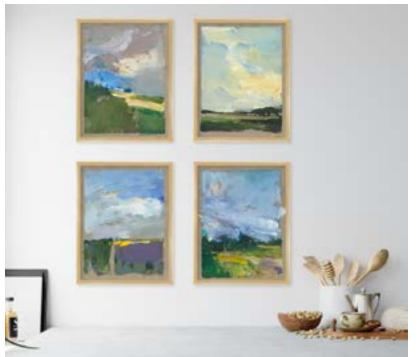

# ill pumpelly

Jill Pumpelly expresses her surroundings and feelings through abstract forms. She is inspired by human nature and the ways in which humans perceive themselves and the world around them. Each composition develops organically and through the process, she applies paint in layers, allowing traces of previous layers to remain visible so the colors can react with one another until a particular balance, depth, and feeling are present.

As an artist and former interior designer, Jill has a unique understanding of both the creation process, but also how it fits within the context of a home.