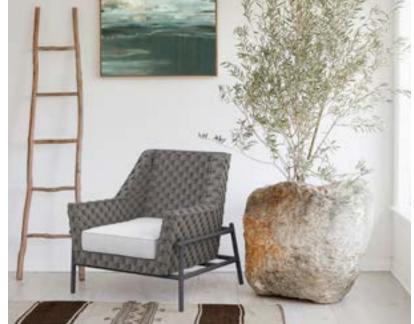

### LILI ALESSANDRA

Lili Alessandra product ranges from "old world baroque" to "neoclassical elegance" to "modern naturalistic". Lili's passion for texture brings a unique mix of fabrics and colors that are defined with an array of embroidered and applique techniques.

The Lili Alessandra product is made by skilled artisans who translate each piece into a magnificent works of art for your home.

At Moss Studio, our mission is to provide quality products with innovative ideas of industry trends & craftsmanship. We produce & design upholstery, slipcovered seating, headboards, case-goods, textiles & bedding.