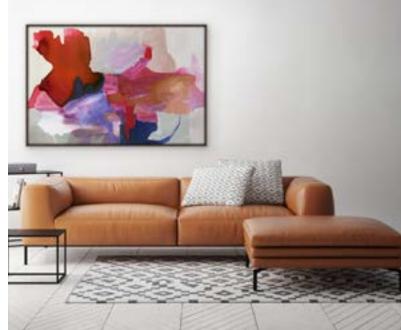

# ill pumpelly

Jill Pumpelly expresses her surroundings and feelings through abstract forms. She is inspired by human nature and the ways in which humans perceive themselves and the world around them. Each composition develops organically and through the process, she applies paint in layers, allowing traces of previous layers to remain visible so the colors can react with one another until a particular balance, depth, and feeling are present.

As an artist and former interior designer, Jill has a unique understanding of both the creation process, but also how it fits within the context of a home.