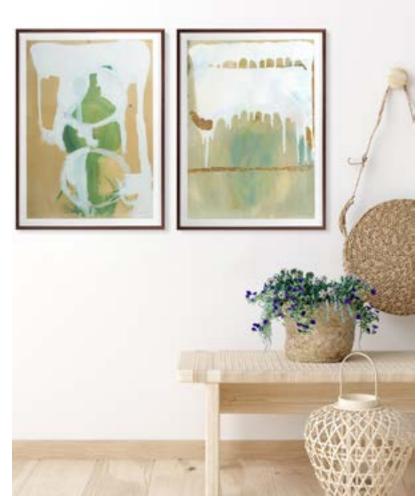

# ill pumpelly

Jill Pumpelly expresses her surroundings and feelings through abstract forms. She is inspired by human nature and the ways in which humans perceive themselves and the world around them. Each composition develops organically and through the process, she applies paint in layers, allowing traces of previous layers to remain visible so the colors can react with one another until a particular balance, depth, and feeling are present.

As an artist and former interior designer, Jill has a unique understanding of both the creation process, but also how it fits within the context of a home.