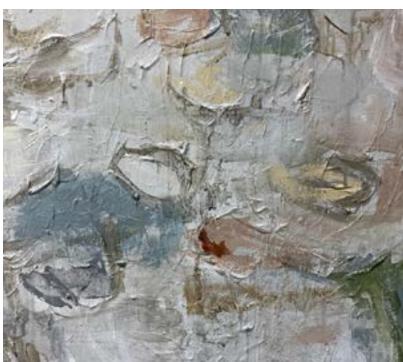

## ill pumpelly

Jill Pumpelly expresses her surroundings and feelings through abstract forms. She is inspired by human nature and the ways in which humans perceive themselves and the world around them. Each composition develops organically and through the process, she applies paint in layers, allowing traces of previous layers to remain visible so the colors can react with one another until a particular balance, depth, and feeling are present.

As an artist and former interior designer, Jill has a unique understanding of both the creation process, but also how it fits within the context of a home.

Lili Alessandra product ranges from "old world baroque" to "neoclassical elegance" to "modern naturalistic". Lili's passion for texture brings a unique mix of fabrics and colors that are defined with an array of embroidered and applique techniques.