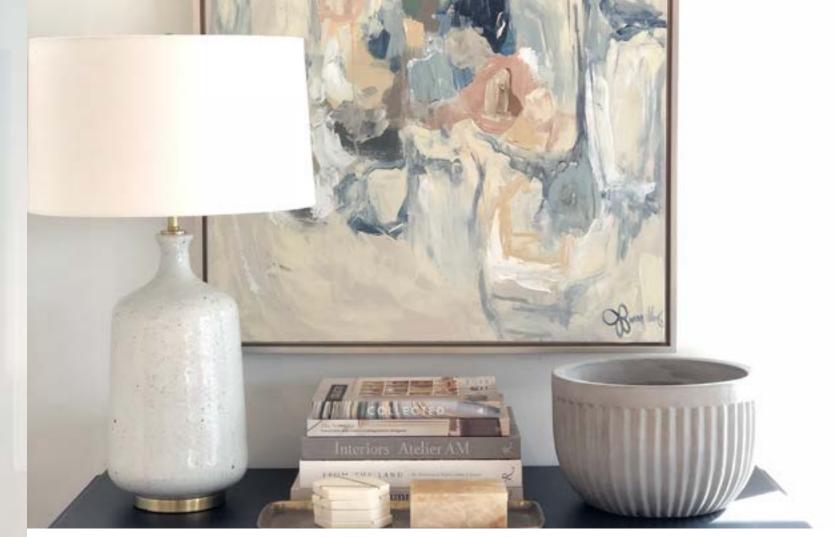

## ill pumpelly

Jill Pumpelly expresses her surroundings and feelings through abstract forms. She is inspired by human nature and the ways in which humans perceive themselves and the world around them. Each composition develops organically and through the process, she applies paint in layers, allowing traces of previous layers to remain visible so the colors can react with one another until a particular balance, depth, and feeling are present.

As an artist and former interior designer, Jill has a unique understanding of both the creation process, but also how it fits within the context of a home.

Lili Alessandra product ranges from "old world baroque" to "neoclassical elegance" to "modern naturalistic". Lili's passion for texture brings a unique mix of fabrics and colors that are defined with an array of embroidered and applique techniques.