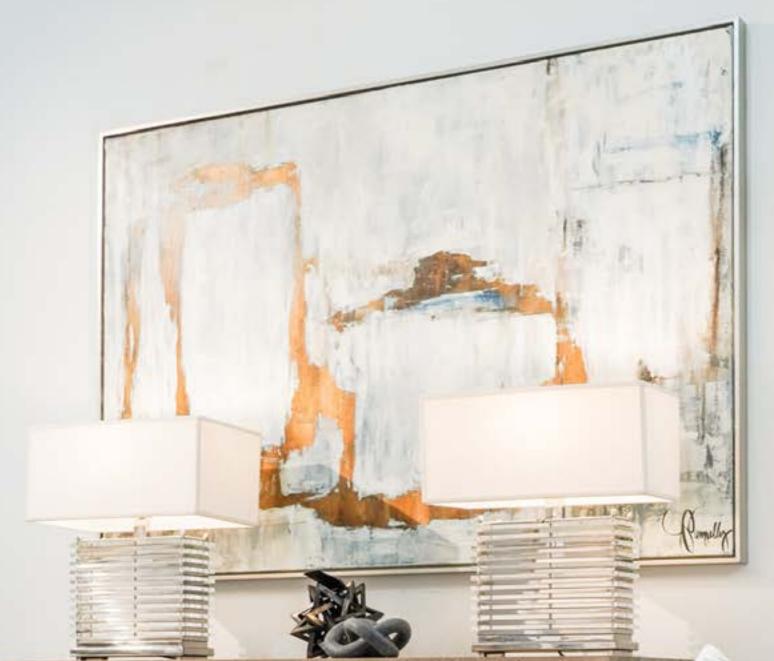

## ill pumpelly

Jill Pumpelly expresses her surroundings and feelings through abstract forms. She is inspired by human nature and the ways in which humans perceive themselves and the world around them. Each composition develops organically and through the process, she applies paint in layers, allowing traces of previous layers to remain visible so the colors can react with one another until a particular balance, depth, and feeling are present.

As an artist and former interior designer, Jill has a unique understanding of both the creation process, but also how it fits within the context of a home.

Lili Alessandra product ranges from "old world baroque" to "neoclassical elegance" to "modern naturalistic". Lili's passion for texture brings a unique mix of fabrics and colors that are defined with an array of embroidered and applique techniques.